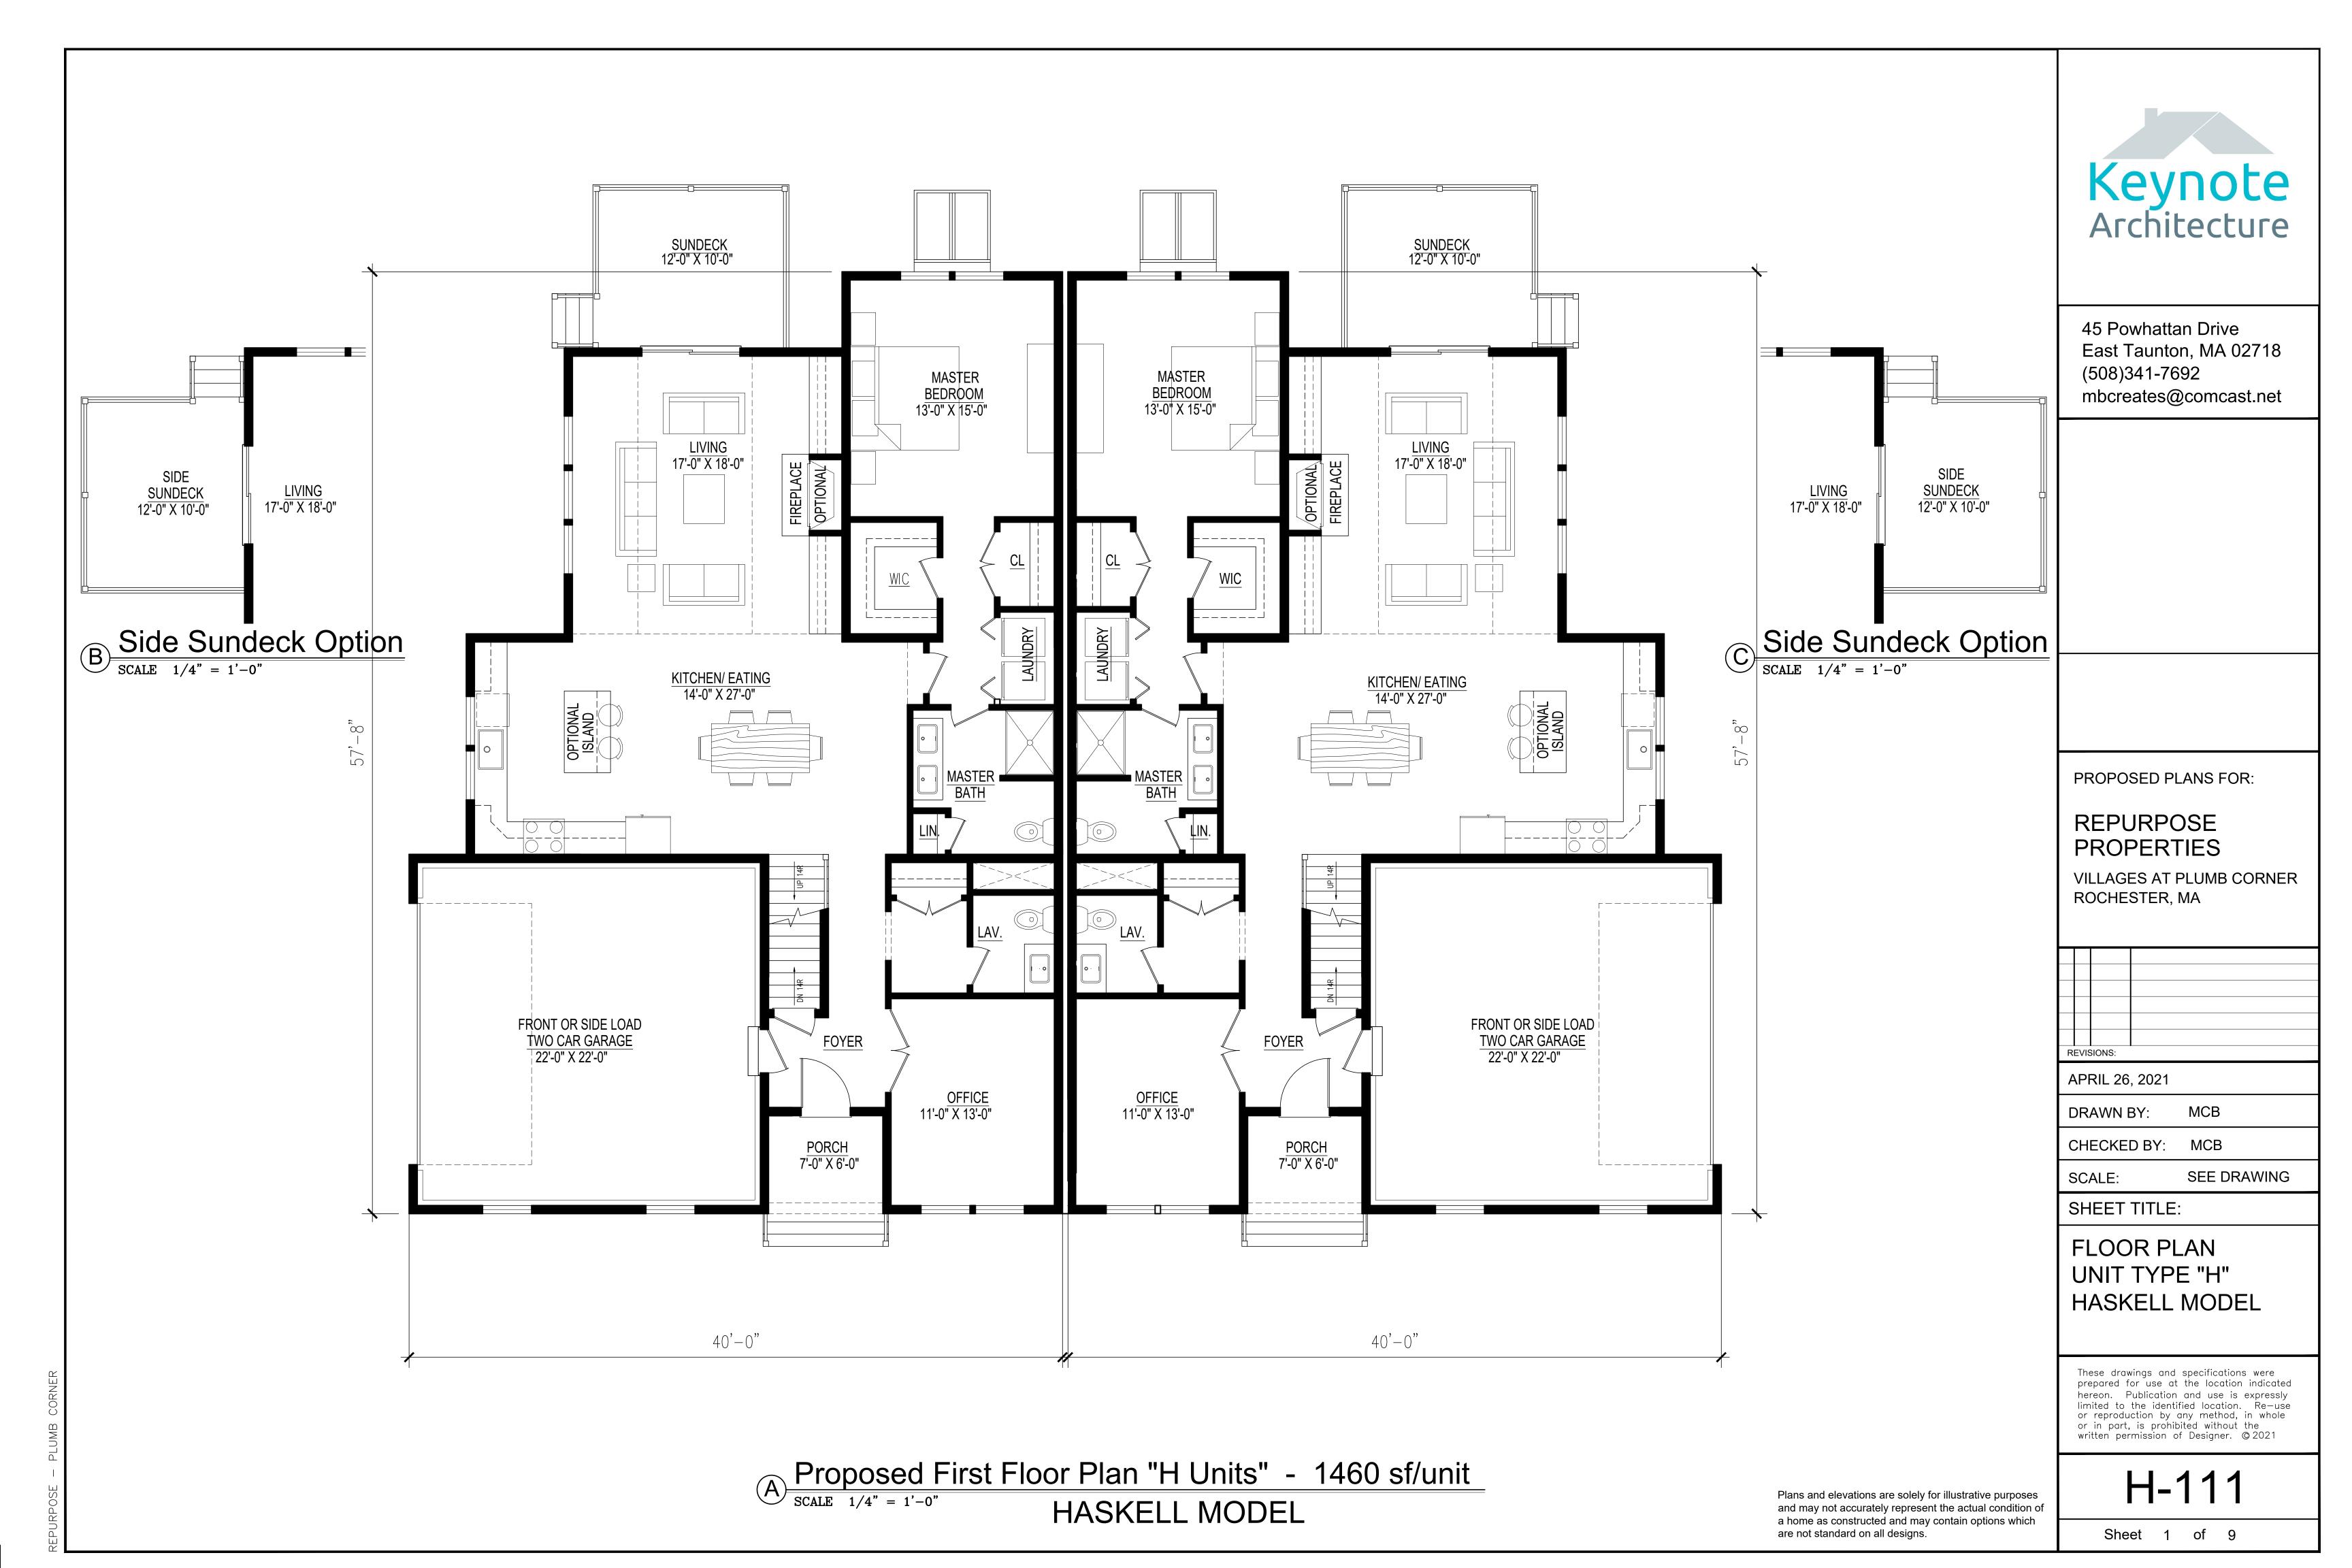

PROPOSED PLANS FOR:

#### REPURPOSE PROPERTIES

VILLAGES AT PLUMB CORNER ROCHESTER, MA

| REVISIONS: |  |  |  |
|------------|--|--|--|

APRIL 26, 2021

DRAWN BY:

CHECKED BY: MCB

SCALE: SEE DRAWING

SHEET TITLE:

Plans and elevations are solely for illustrative purposes

and may not accurately represent the actual condition of a home as constructed and may contain options which

are not standard on all designs.

# FLOOR PLAN UNIT TYPE "H" w/PORCH HASKELL MODEL

These drawings and specifications were prepared for use at the location indicated hereon. Publication and use is expressly limited to the identified location. Re—use or reproduction by any method, in whole or in part, is prohibited without the written permission of Designer. © 2021

H-121

Sheet 2 of 9

Proposed First Floor Plan "H Units" w/Screen Porch - 1460 sf/unit

HASKELL MODEL

PROPOSED PLANS FOR: