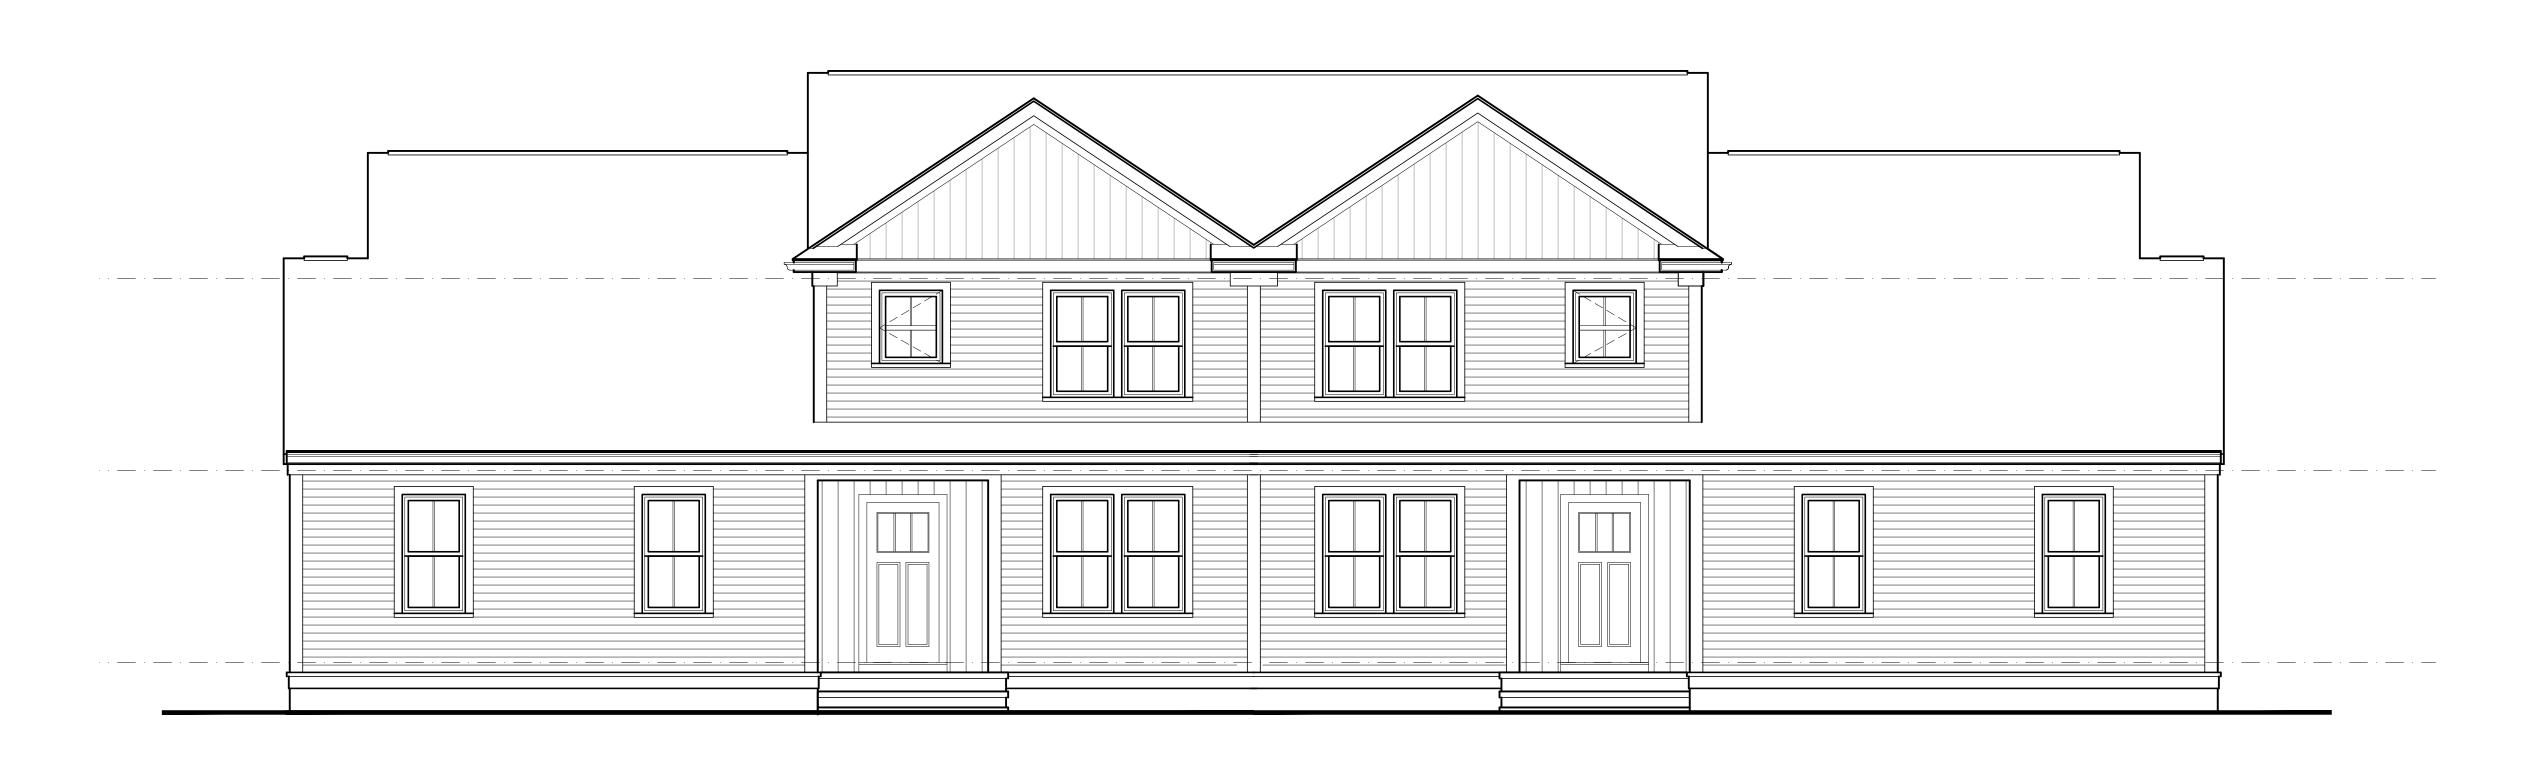

H-231

1-201

Plans and elevations are solely for illustrative purposes

Front Elevation - "H Units" 1830 TOTAL SF

SCALE 1/4" = 1'-0"

HASKELL MODEL

B Right Elevation - "H Units"

SCALE 1/4" = 1'-0"

HASKELL MODEL

Plans and elevations are solely for illustrative purposes and may not accurately represent the actual condition of a home as constructed and may contain options which are not standard on all designs.