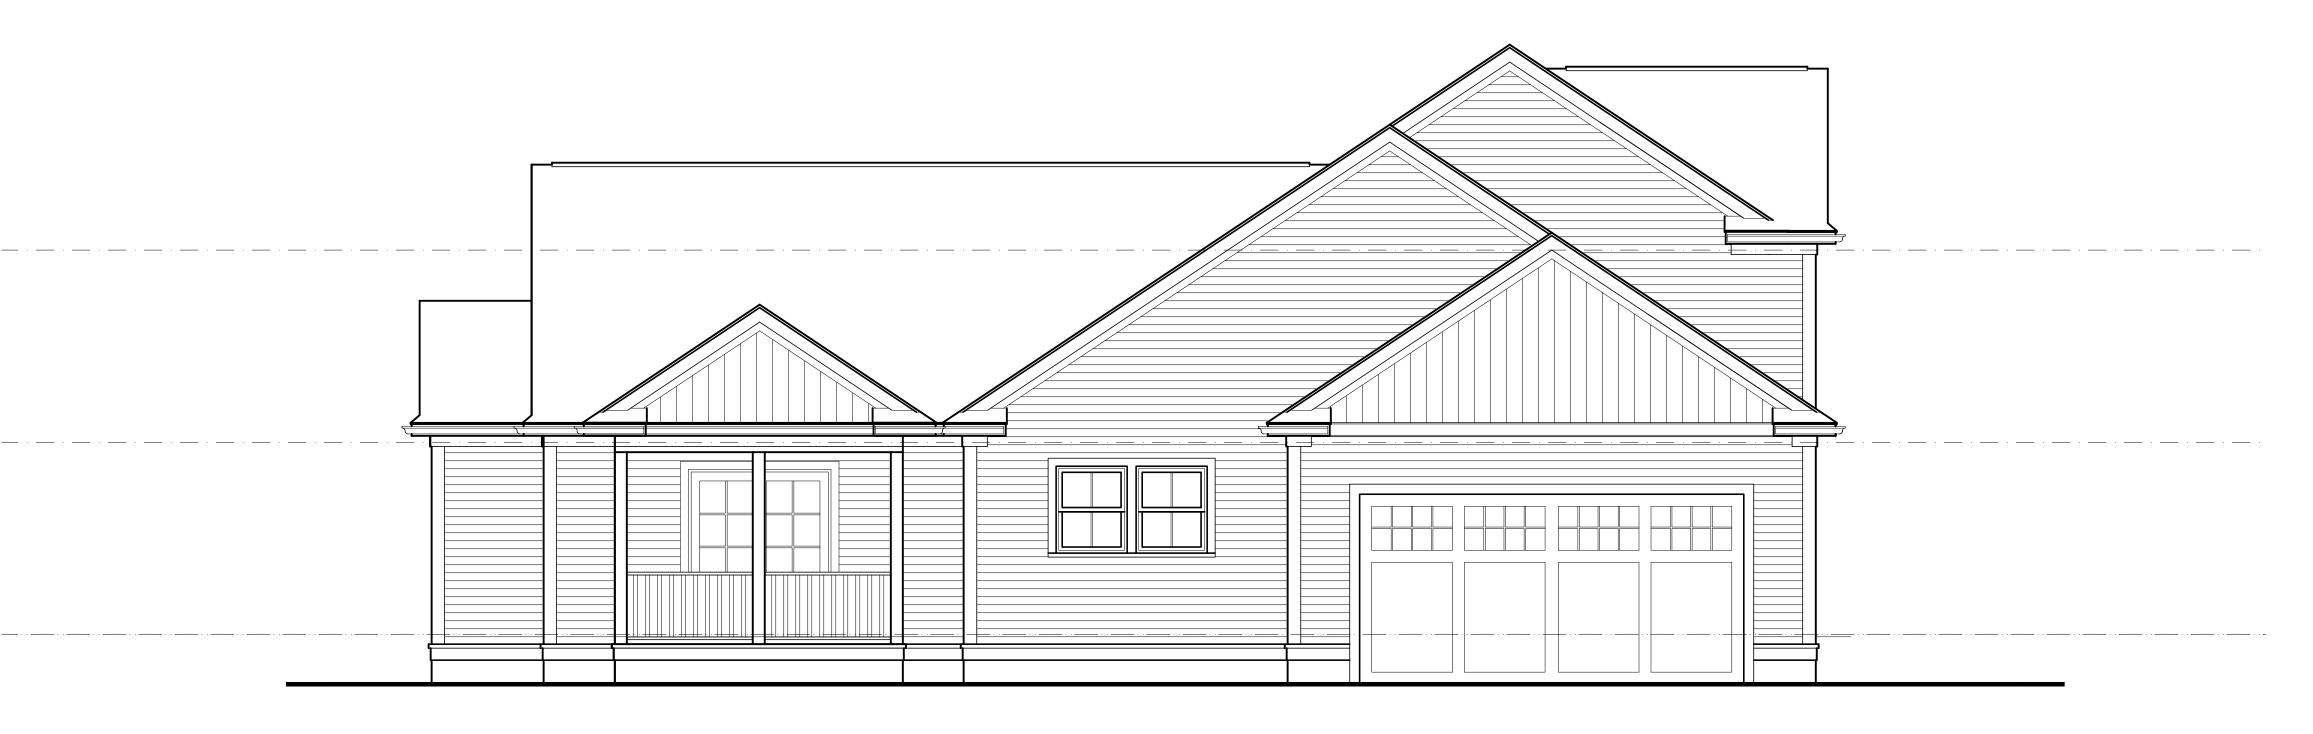

H-322

Sheet 9 of 9

B Left Elevation W/Screen Porch - "H Units"

SCALE 1/4" = 1'-0"

LA SIZE I NAODEI

HASKELL MODEL

### REPURPOSE **PROPERTIES**

VILLAGES AT PLUMB CORNER ROCHESTER, MA

**REVISIONS:** 

MCB

APRIL 26, 2021

CHECKED BY: MCB

DRAWN BY:

SEE DRAWING

SCALE: SHEET TITLE:

Plans and elevations are solely for illustrative purposes and may not accurately represent the actual condition of

a home as constructed and may contain options which are not standard on all designs.

## **ELEVATIONS** UNIT TYPE "H" w/PORCH HASKELL MODEL

These drawings and specifications were prepared for use at the location indicated hereon. Publication and use is expressly limited to the identified location. Re—use or reproduction by any method, in whole or in part, is prohibited without the written permission of Designer. © 2021