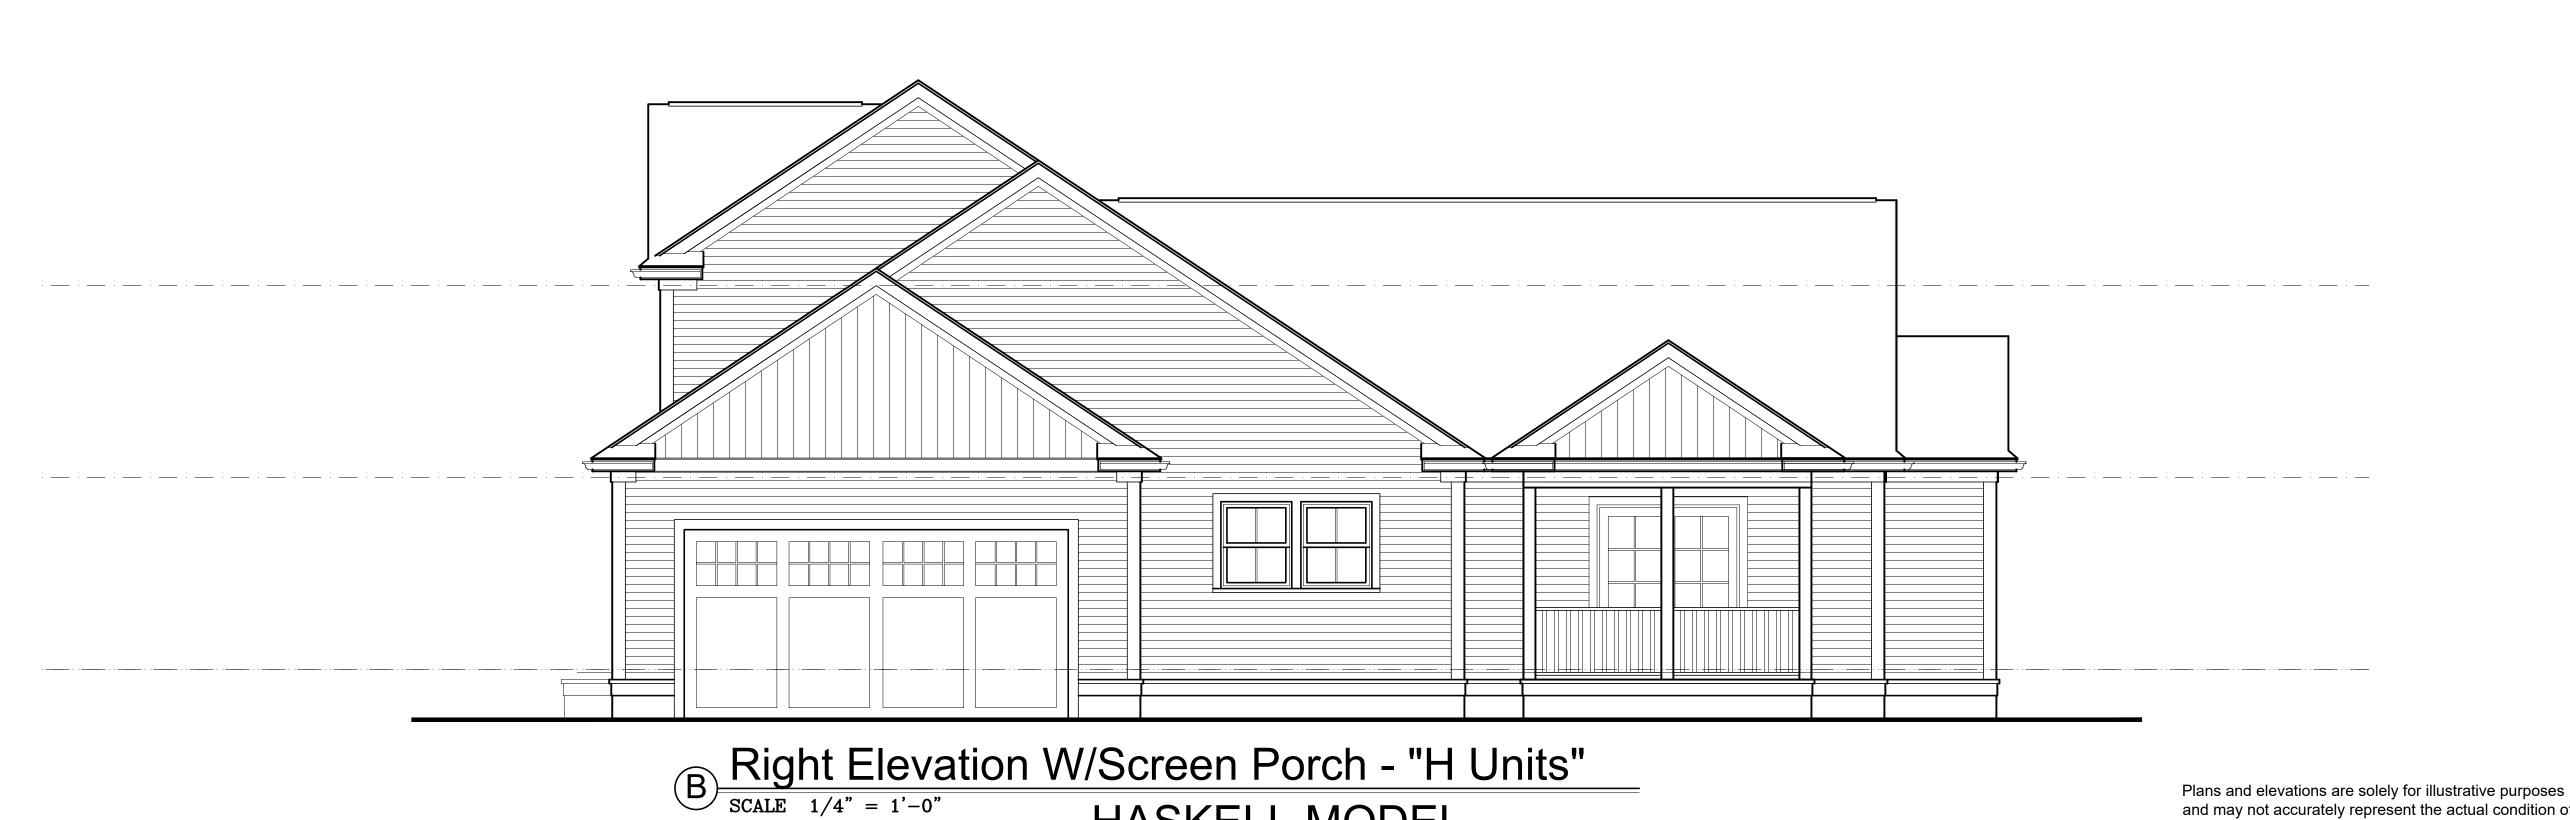

H-231

1-201

Plans and elevations are solely for illustrative purposes

Front Elevation - "H Units" 1830 TOTAL SF

SCALE 1/4" = 1'-0"

HASKELL MODEL

B Right Elevation - "H Units"

SCALE 1/4" = 1'-0"