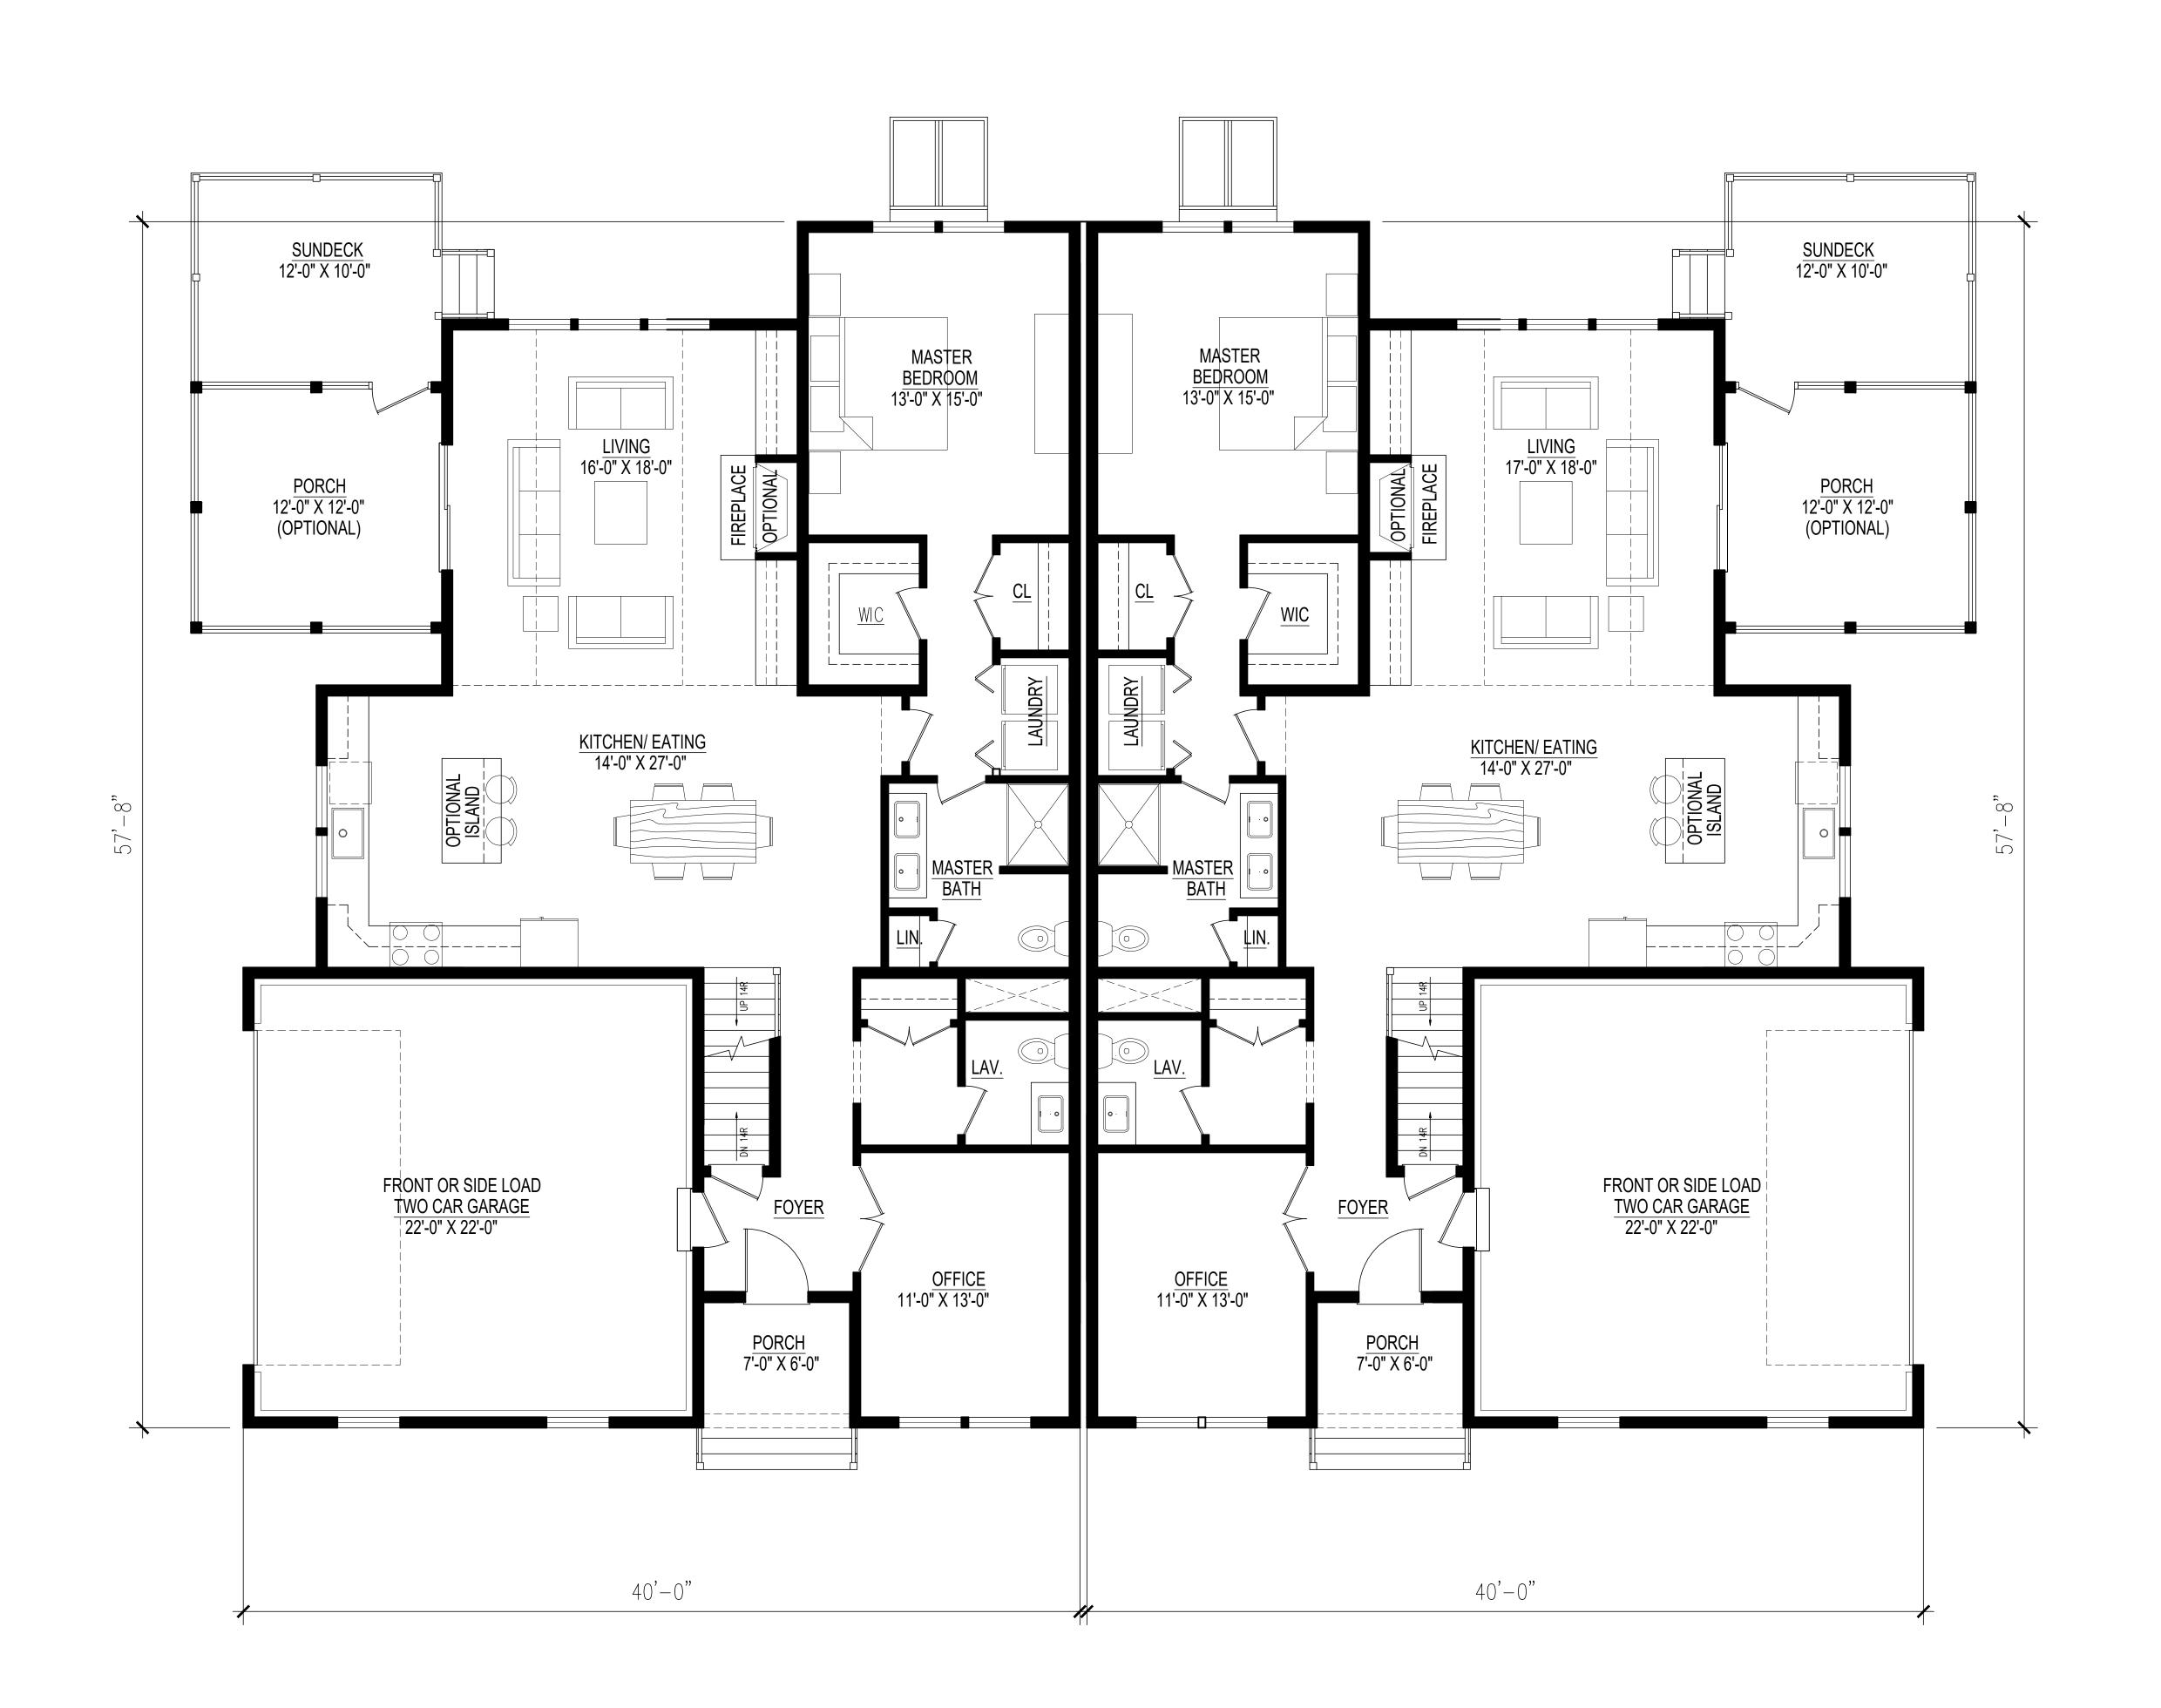

H-121

Sheet 2 of 9

Proposed First Floor Plan "H Units" w/Screen Porch - 1460 sf/unit

HASKELL MODEL

PROPOSED PLANS FOR:

#### REPURPOSE PROPERTIES

VILLAGES AT PLUMB CORNER ROCHESTER, MA

| REVISIONS: |  |  |  |
|------------|--|--|--|

SEE DRAWING

APRIL 26, 2021

DRAWN BY:

Plans and elevations are solely for illustrative purposes

are not standard on all designs.

and may not accurately represent the actual condition of a home as constructed and may contain options which

CHECKED BY: MCB

SCALE:

## SHEET TITLE:

# FLOOR PLAN UNIT TYPE "H" w/LOFT HASKELL

These drawings and specifications were prepared for use at the location indicated hereon. Publication and use is expressly limited to the identified location. Re—use or reproduction by any method, in whole or in part, is prohibited without the written permission of Designer. © 2021

H-131

Sheet 3 of 9

PROPOSED PLANS FOR: