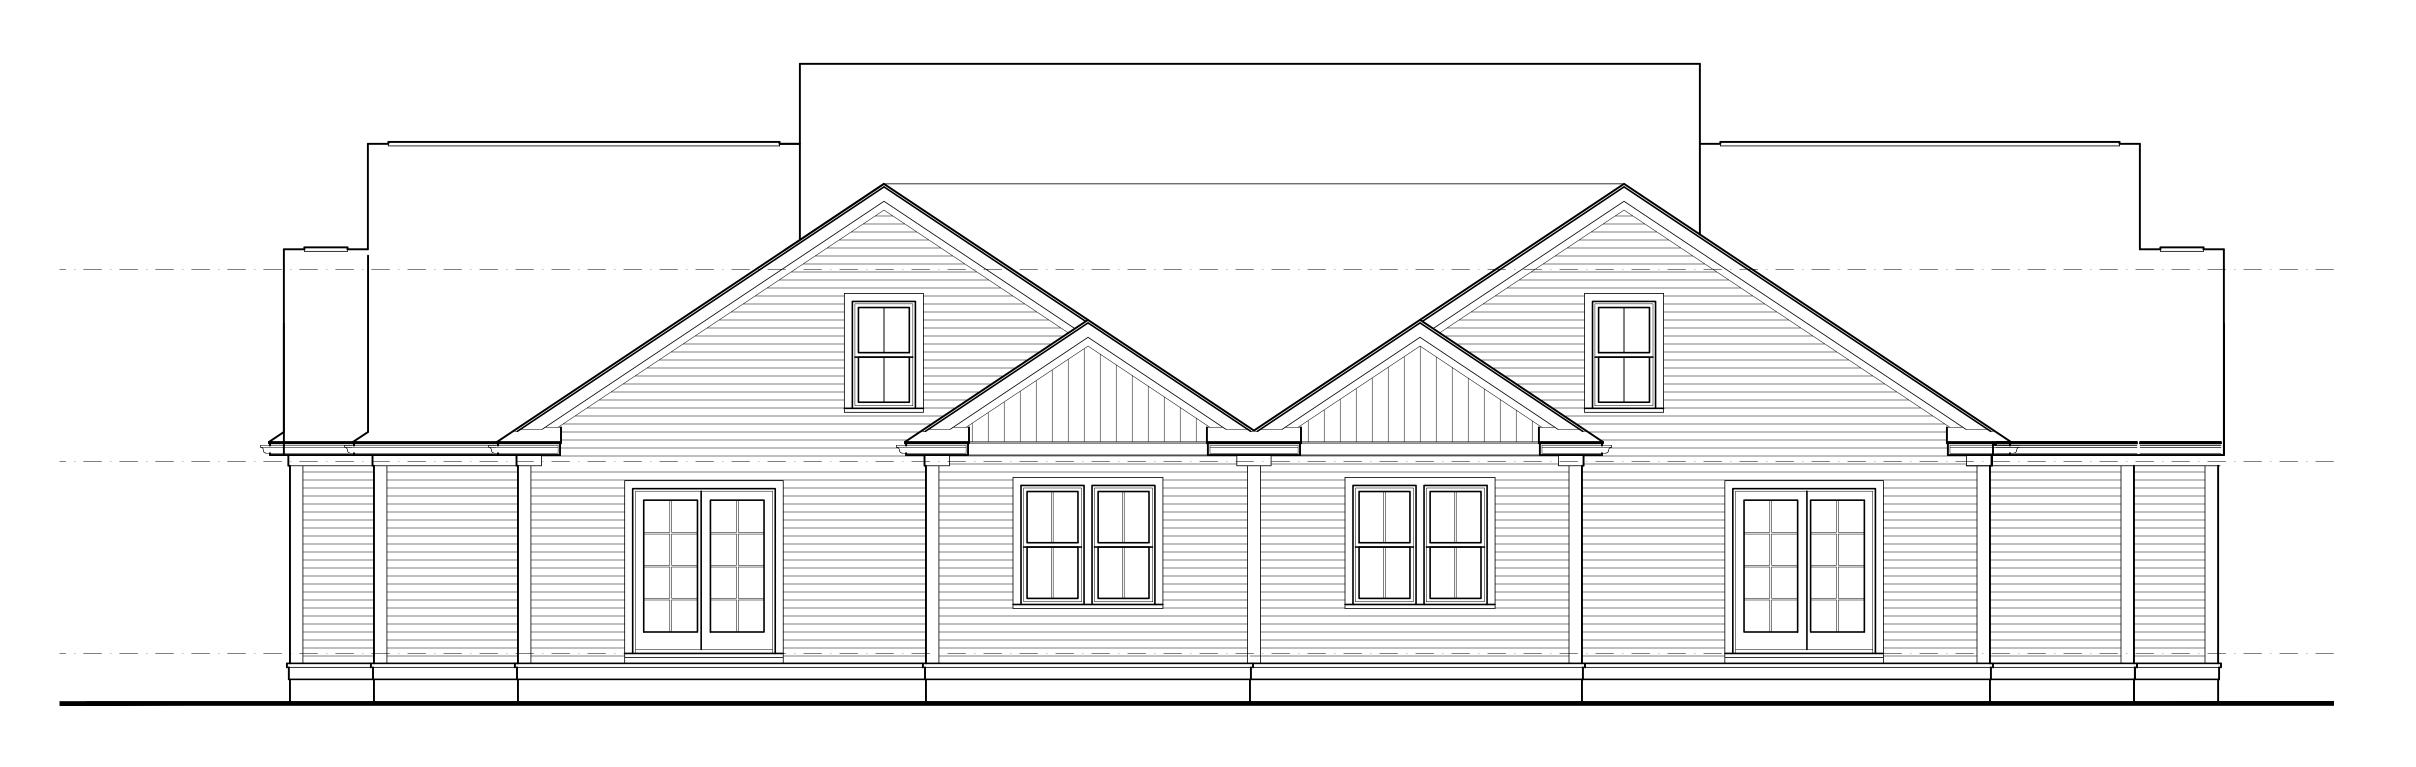

H-311

Sheet 6 of 9

PURPOSE - PLUMB

Rear Elevation "H Units"

SCALE 1/4" = 1'-0" HASKELL MODEL

B Left Elevation "H Units"

SCALE 1/4" = 1'-0" HASKELL MODEL

Plans and elevations are solely for illustrative purposes and may not accurately represent the actual condition of a home as constructed and may contain options which are not standard on all designs.