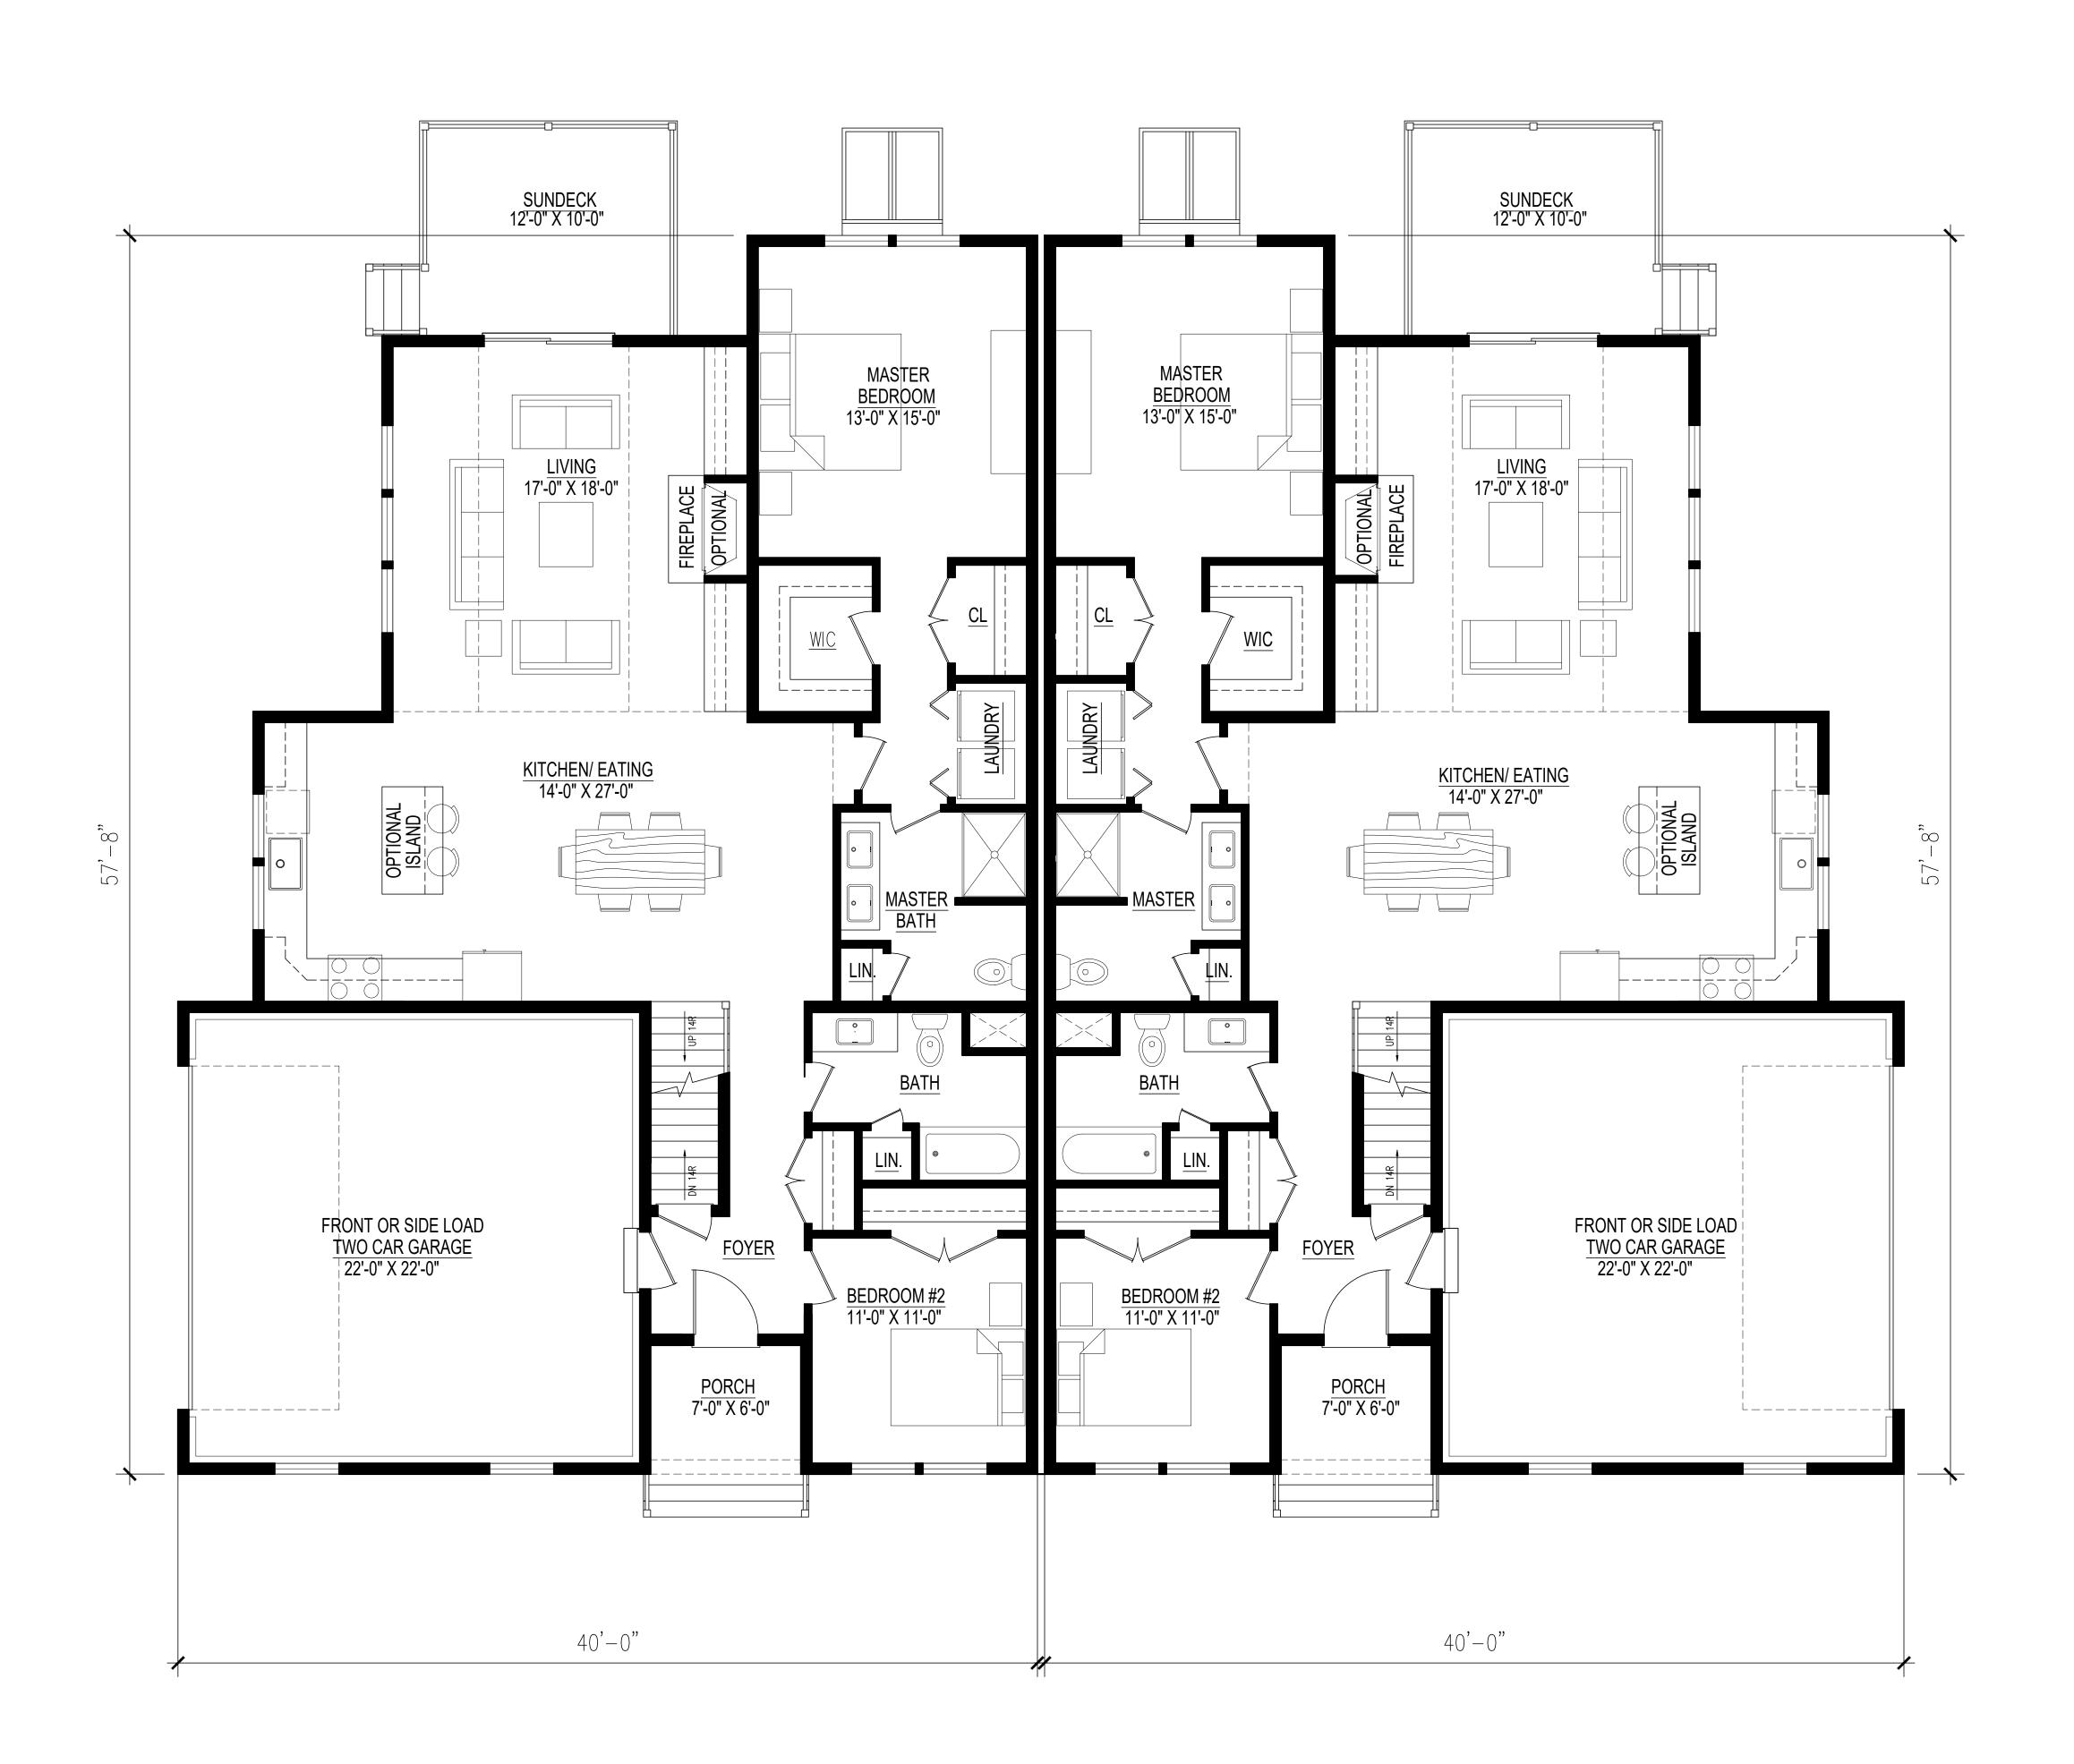

H-131

Sheet 3 of 9

PROPOSED PLANS FOR:

### REPURPOSE PROPERTIES

VILLAGES AT PLUMB CORNER ROCHESTER, MA

| REVISIONS: |  |  |  |
|------------|--|--|--|

MCB

APRIL 26, 2021

DRAWN BY:

CHECKED BY: MCB

SCALE: SEE DRAWING

SHEET TITLE:

# FLOOR PLAN UNIT TYPE "H" HASKELL MODEL

These drawings and specifications were prepared for use at the location indicated hereon. Publication and use is expressly limited to the identified location. Re—use or reproduction by any method, in whole or in part, is prohibited without the written permission of Designer. © 2021

H-211

| | \_ \_ | |

Plans and elevations are solely for illustrative purposes

PROPOSED PLANS FOR: