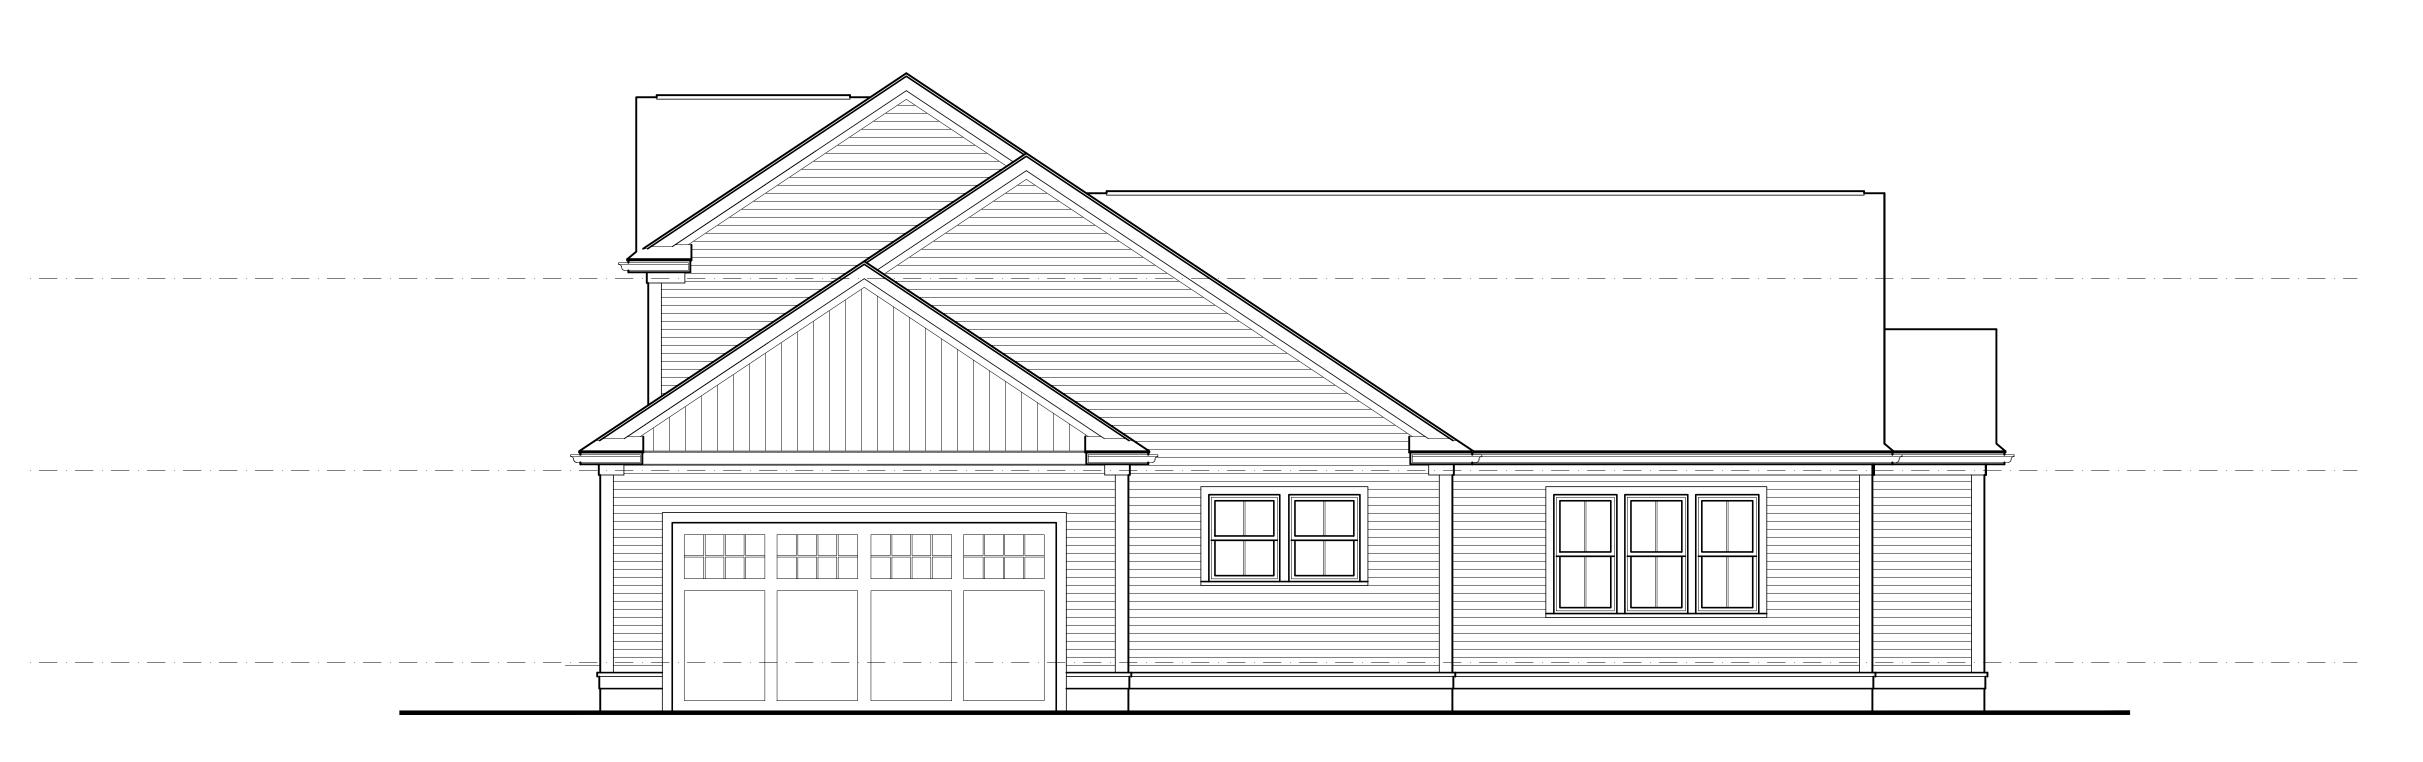

H-312

Sheet 7 of 9

Front Elevation W/Screen Porch - "H Units" 1830 TOTAL SF

SCALE 1/4" = 1'-0"

LACKELL MACRET HASKELL MODEL

HASKELL MODEL

Keynote Architecture

45 Powhattan Drive East Taunton, MA 02718 (508)341-7692 mbcreates@comcast.net