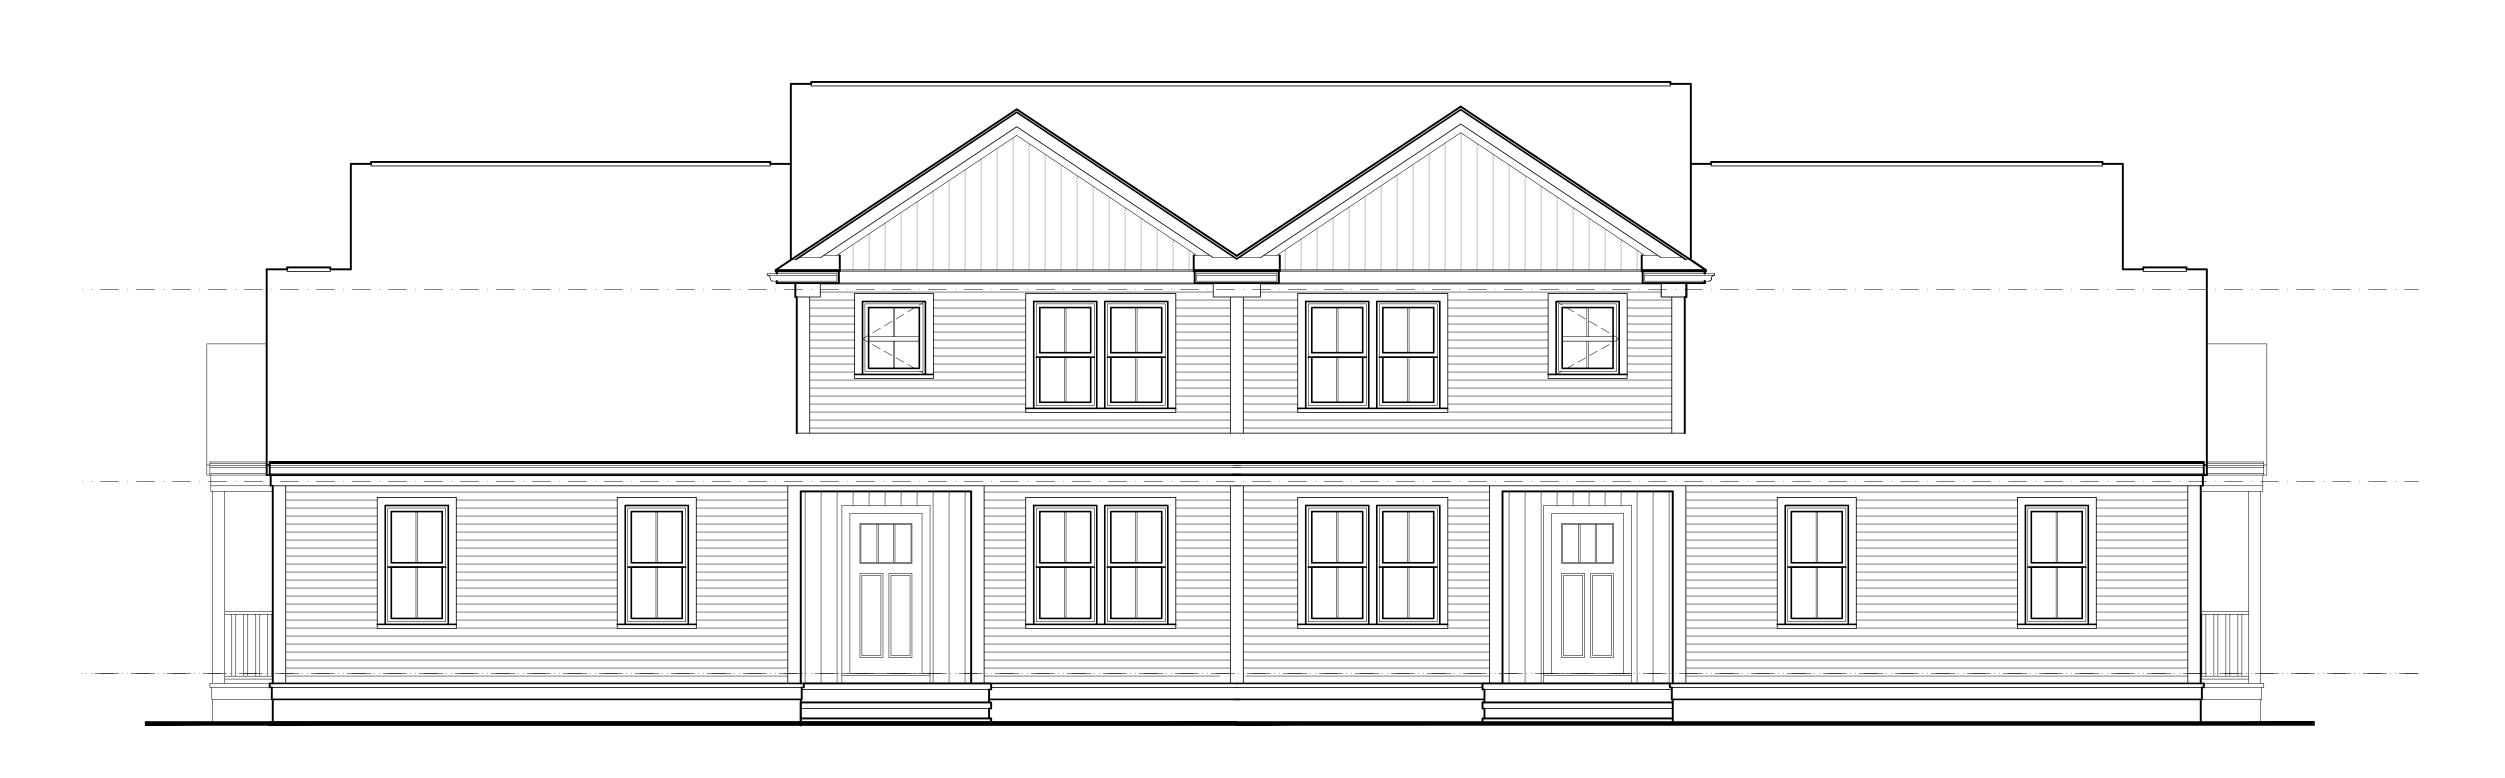

H-311

Sheet 6 of 9

PURPOSE - PLUMB

Rear Elevation "H Units"

SCALE 1/4" = 1'-0" HASKELL MODEL

B Left Elevation "H Units"

SCALE 1/4" = 1'-0" HASKELL MODEL

Plans and elevations are solely for illustrative purposes and may not accurately represent the actual condition of a home as constructed and may contain options which are not standard on all designs.