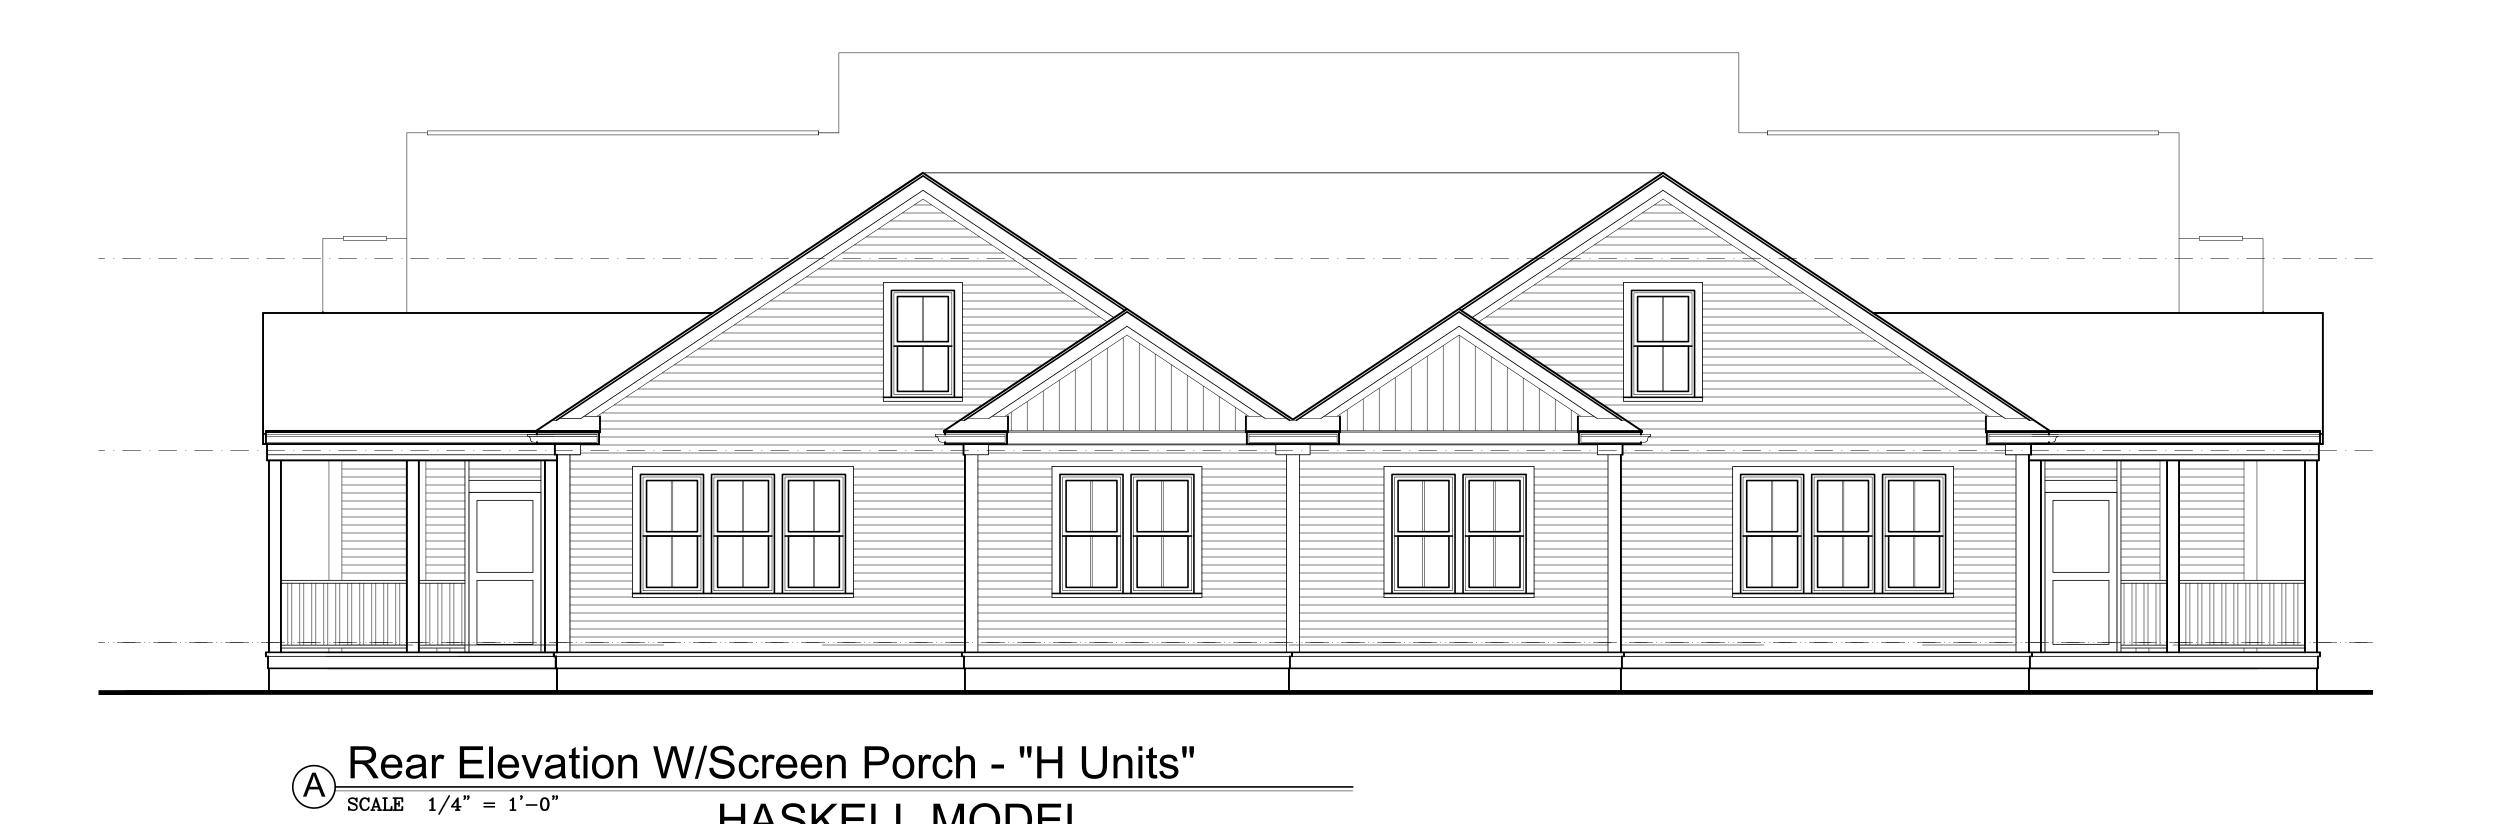

H-312

Sheet 7 of 9

Front Elevation W/Screen Porch - "H Units" 1830 TOTAL SF

SCALE 1/4" = 1'-0"

LACKELL MACRET HASKELL MODEL

HASKELL MODEL

Keynote Architecture

45 Powhattan Drive East Taunton, MA 02718 (508)341-7692 mbcreates@comcast.net

PROPOSED PLANS FOR:

### REPURPOSE **PROPERTIES**

VILLAGES AT PLUMB CORNER ROCHESTER, MA

**REVISIONS:** 

MCB

APRIL 26, 2021

DRAWN BY:

CHECKED BY: MCB SEE DRAWING

SHEET TITLE:

SCALE:

## **ELEVATIONS** UNIT TYPE "H" w/PORCH HASKELL MODEL

These drawings and specifications were prepared for use at the location indicated hereon. Publication and use is expressly limited to the identified location. Re—use or reproduction by any method, in whole or in part, is prohibited without the written permission of Designer. © 2021

H-321

Sheet 8 of 9

and may not accurately represent the actual condition of a home as constructed and may contain options which are not standard on all designs.

PROPOSED PLANS FOR: