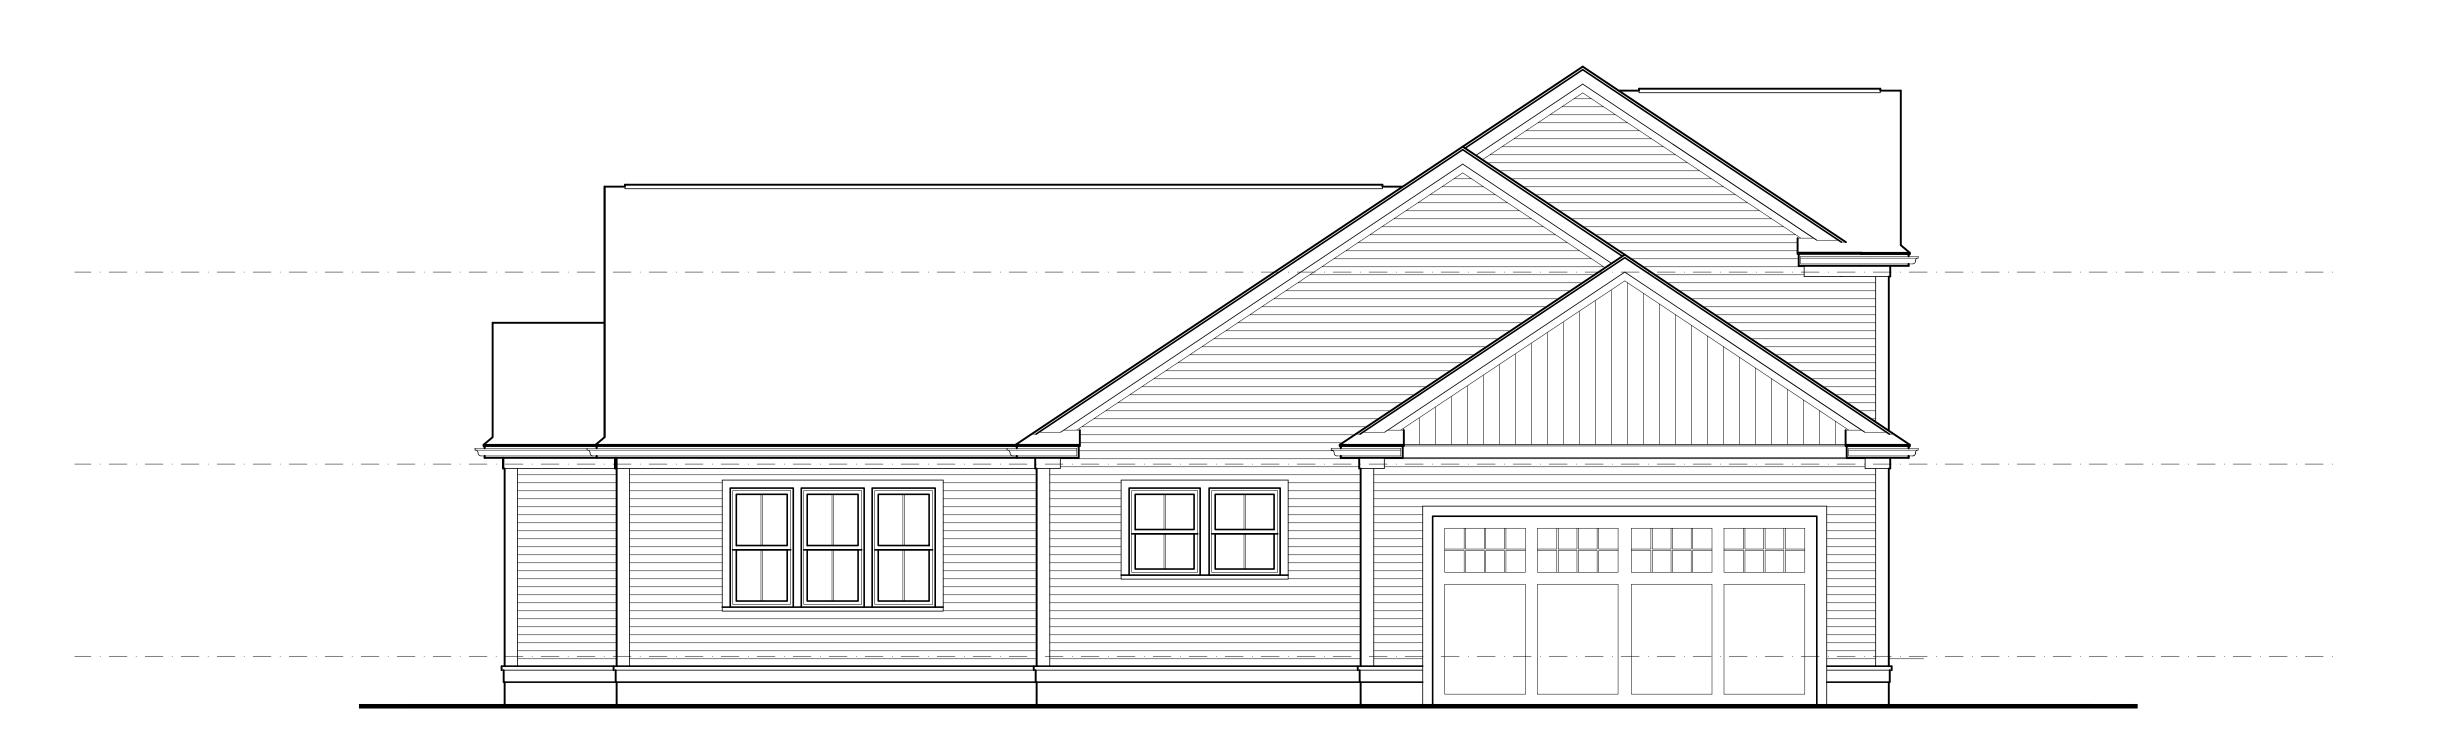

H-311

Sheet 6 of 9

PURPOSE - PLUMB

Rear Elevation "H Units"

SCALE 1/4" = 1'-0" HASKELL MODEL

B Left Elevation "H Units"

SCALE 1/4" = 1'-0" HASKELL MODEL

Plans and elevations are solely for illustrative purposes and may not accurately represent the actual condition of a home as constructed and may contain options which are not standard on all designs.