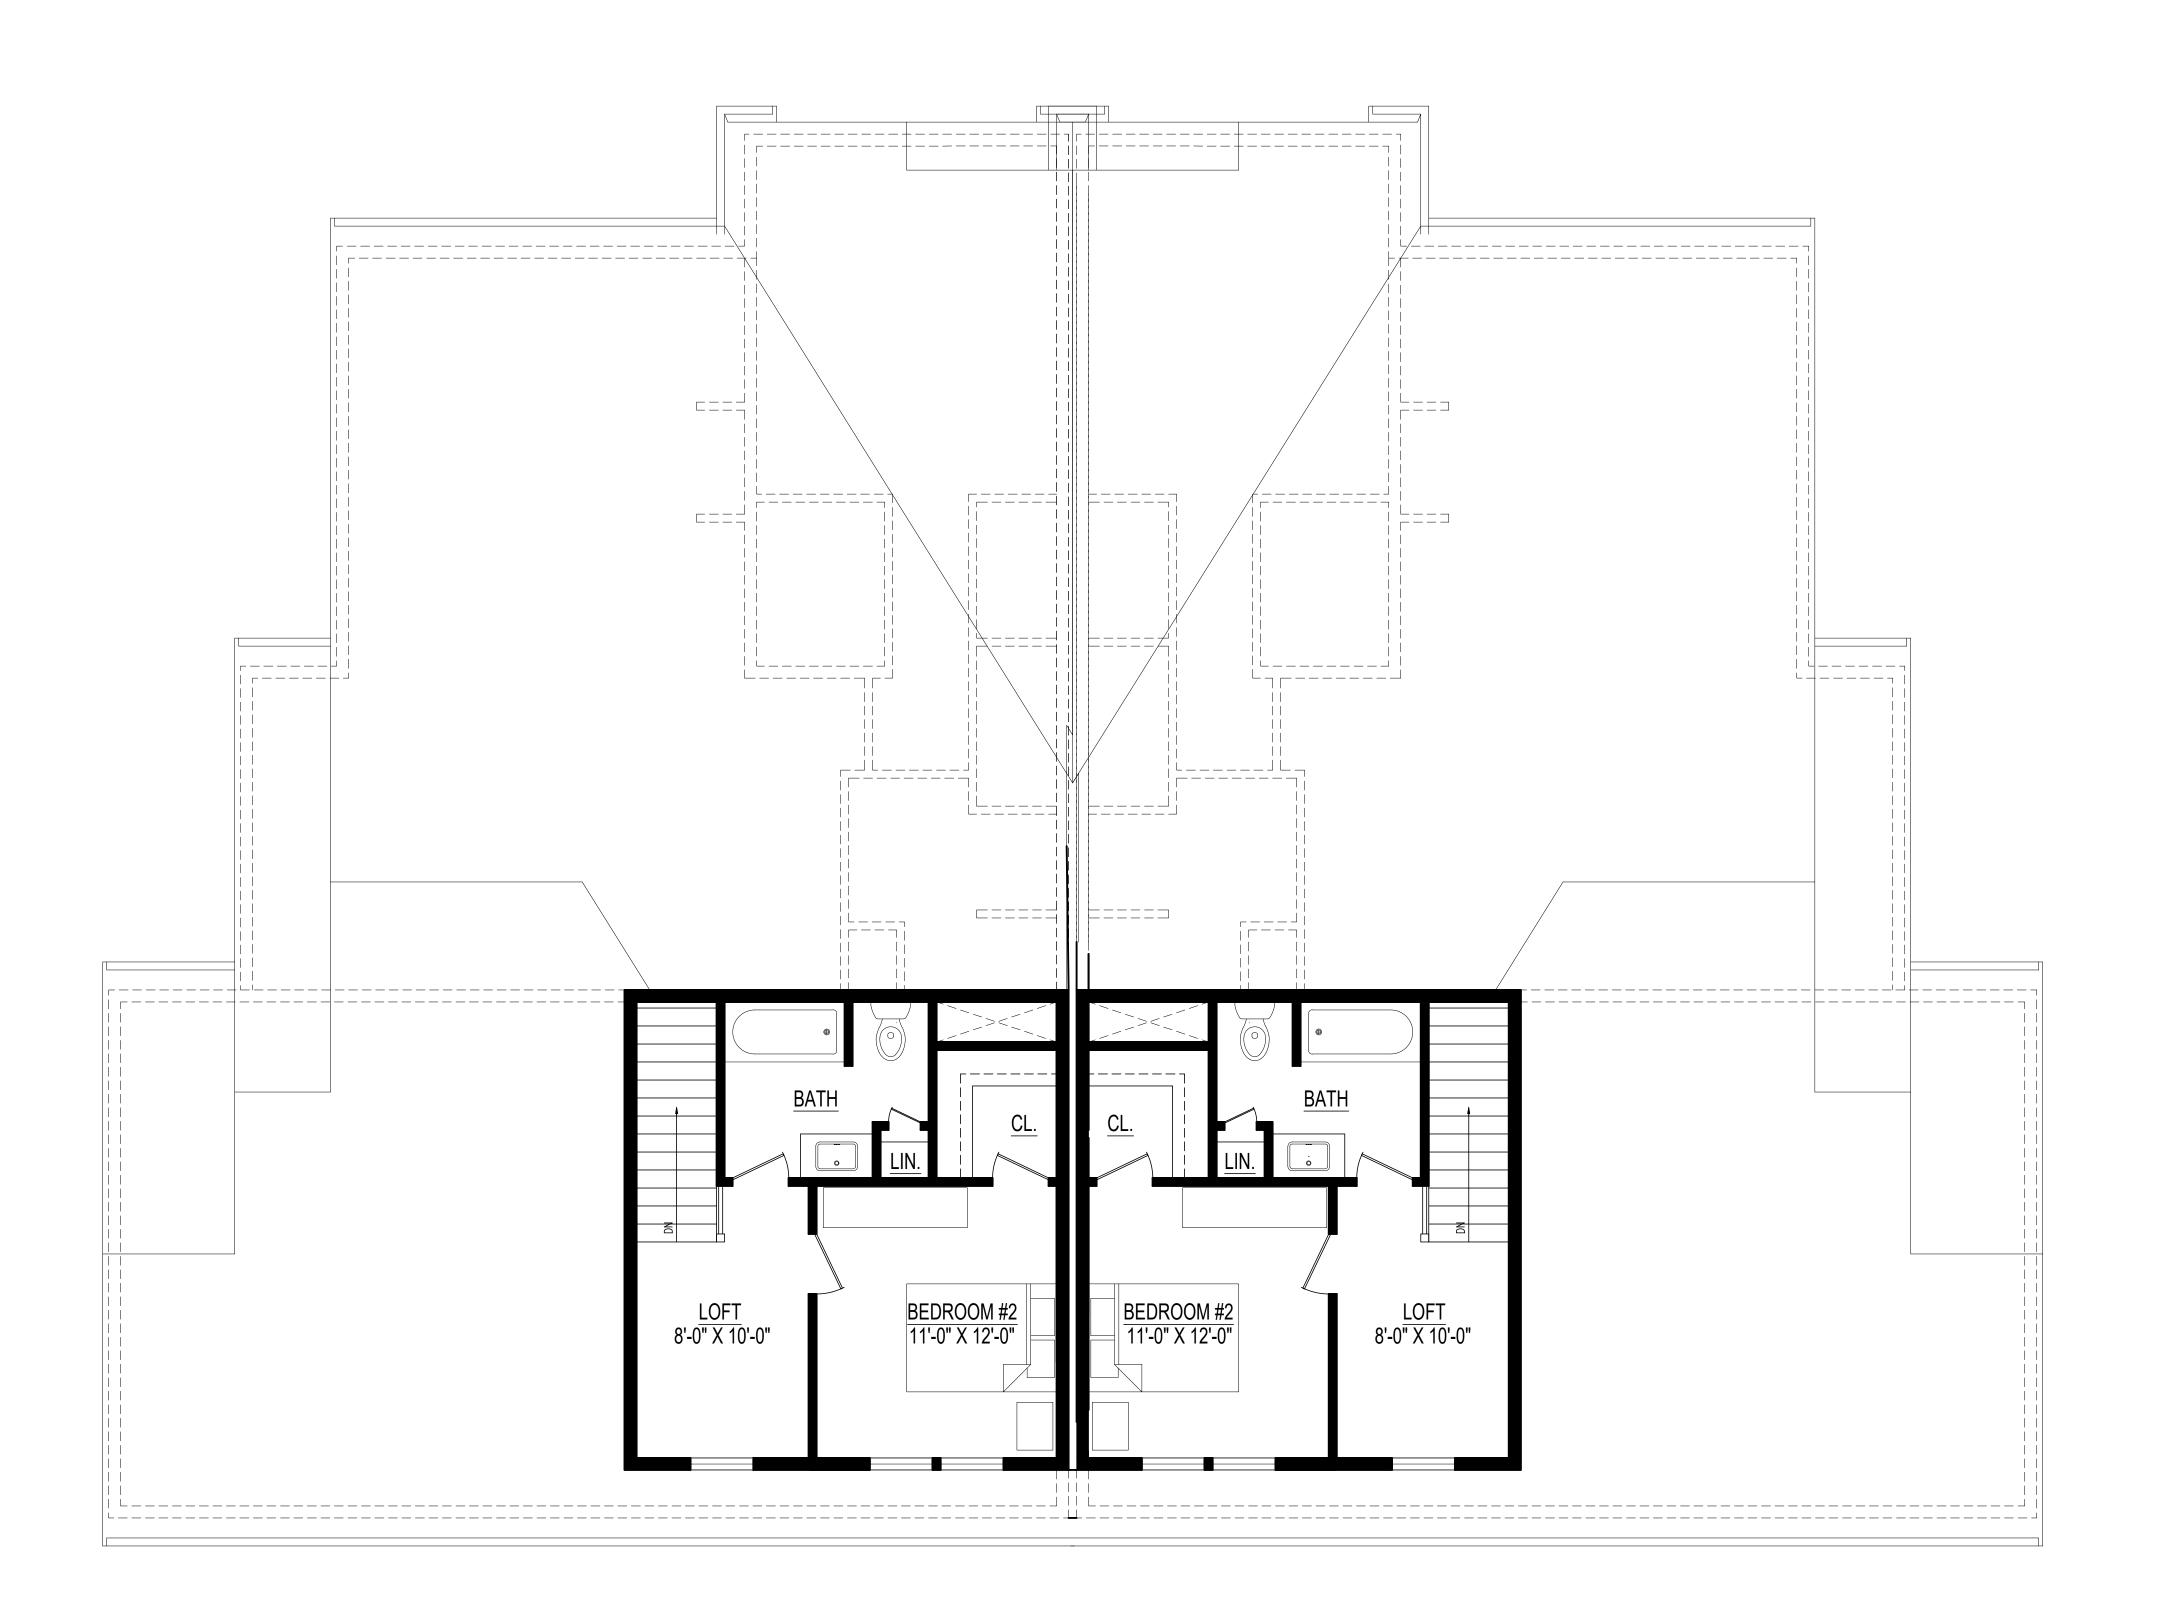

H-211

| | \_ \_ | |

Plans and elevations are solely for illustrative purposes

PROPOSED PLANS FOR:

### REPURPOSE PROPERTIES

VILLAGES AT PLUMB CORNER ROCHESTER, MA

| REVISIONS: |  |  |  |
|------------|--|--|--|

MCB

APRIL 26, 2021

DRAWN BY:

CHECKED BY: MCB

SCALE: SEE DRAWING

SHEET TITLE:

# FLOOR PLAN UNIT TYPE "H" HASKELL MODEL

These drawings and specifications were prepared for use at the location indicated hereon. Publication and use is expressly limited to the identified location. Re—use or reproduction by any method, in whole or in part, is prohibited without the written permission of Designer. © 2021

H-231

1-201

Plans and elevations are solely for illustrative purposes

Front Elevation - "H Units" 1830 TOTAL SF

SCALE 1/4" = 1'-0"

HASKELL MODEL

B Right Elevation - "H Units"

SCALE 1/4" = 1'-0"