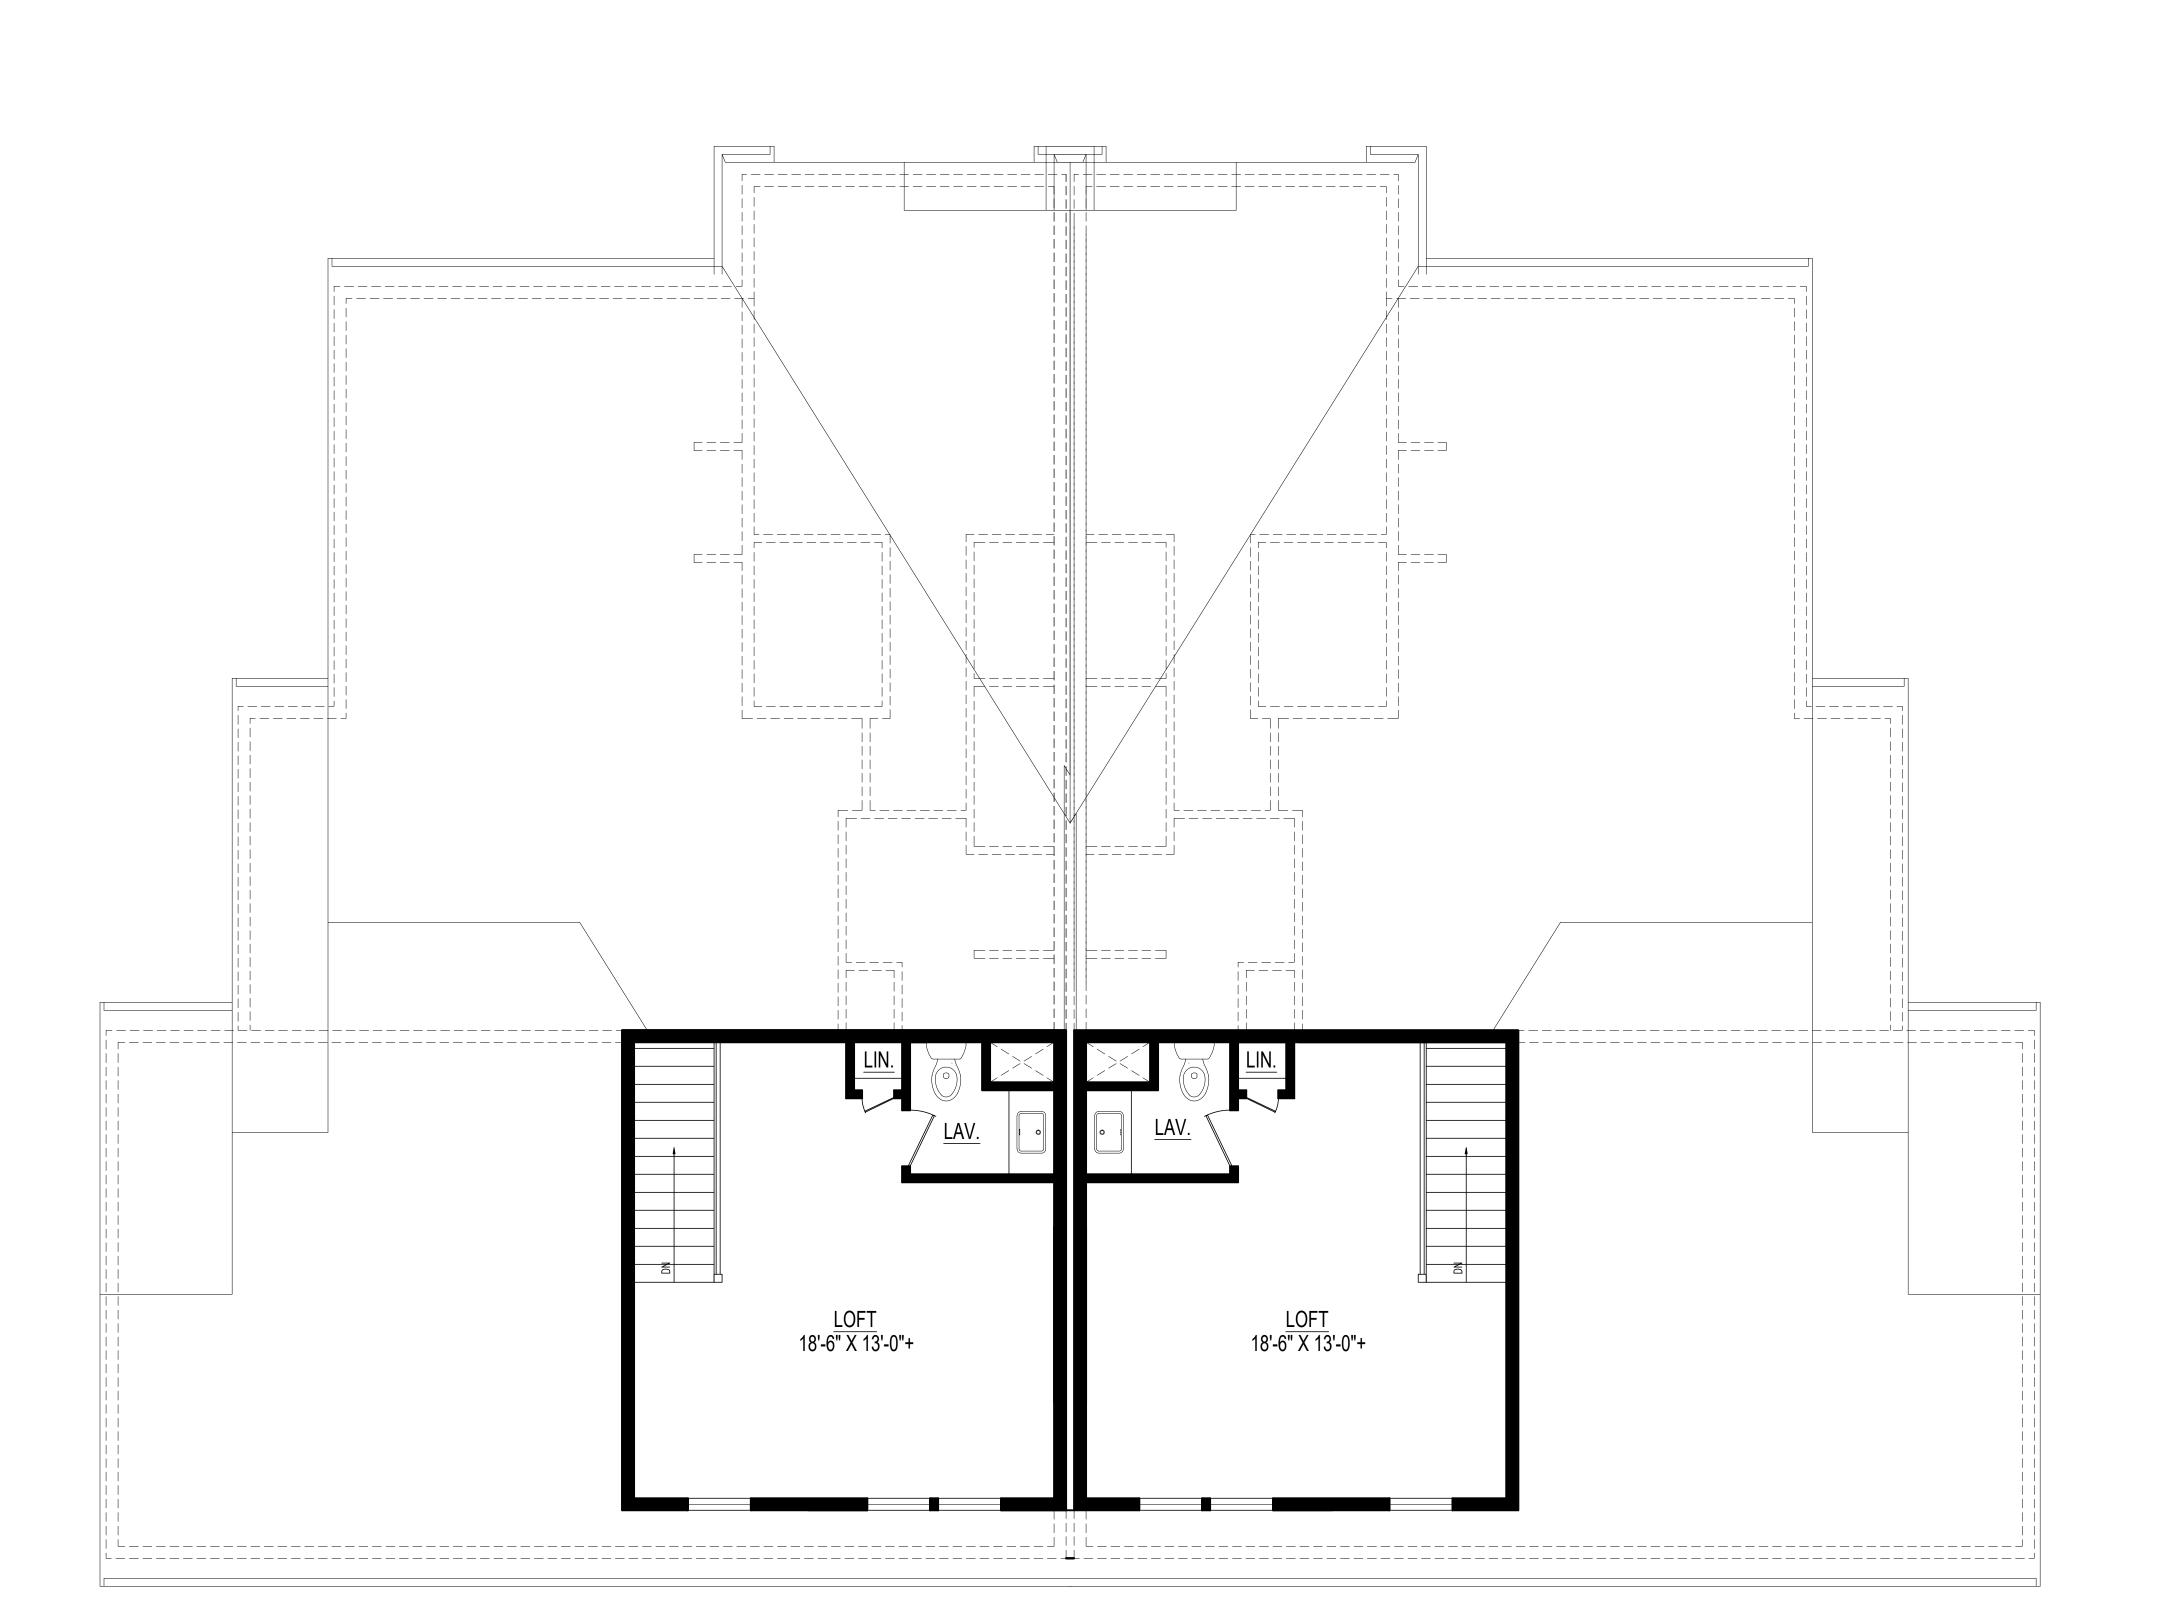

# FLOOR PLAN UNIT TYPE "H" w/LOFT HASKELL

These drawings and specifications were prepared for use at the location indicated hereon. Publication and use is expressly limited to the identified location. Re—use or reproduction by any method, in whole or in part, is prohibited without the written permission of Designer. © 2021

H-131

Sheet 3 of 9

PROPOSED PLANS FOR: